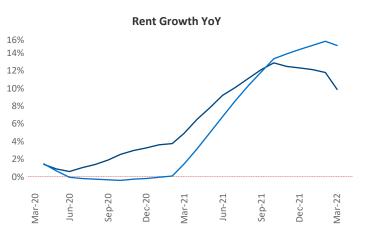

## Baltimore March 2022

Baltimore is the 21st largest multifamily market with 228,321 completed units and 35,150 units in development, 4,427 of which have already broken ground.

New lease asking **rents** are at **\$1,605**, up **9.9%** from the previous year placing Baltimore at **92nd** overall in year-over-year rent growth.