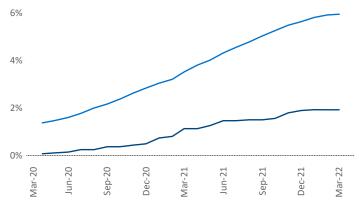

## Baltimore March 2022

Baltimore is the 21st largest multifamily market with 228,321 completed units and 35,150 units in development, 4,427 of which have already broken ground.

New lease asking **rents** are at **\$1,605**, up **9.9%** from the previous year placing Baltimore at **92nd** overall in year-over-year rent growth.