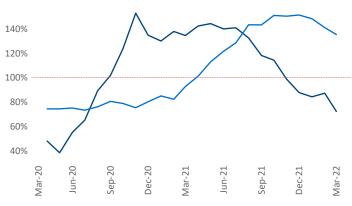

Multifamily housing **demand** has been rising with **3,439** ▲ net units absorbed over the past twelve months. This is down -2,742 ▼ units from the previous year's gain of **6,181** ▲ absorbed units.