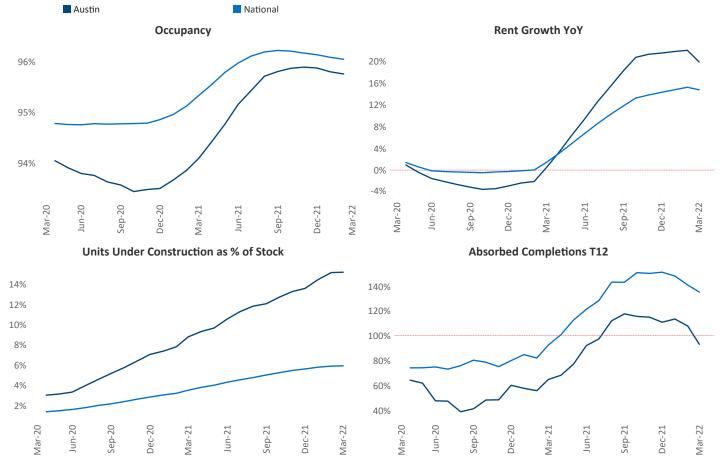

## Austin March 2022

**Austin** is the **14th** largest multifamily market with **270,503** completed units and **129,773** units in development, **41,190** of which have already broken ground.

New lease asking **rents** are at \$1,708, up 19.8% ▲ from the previous year placing Austin at 11th overall in year-over-year rent growth.

Multifamily housing **demand** has been rising with **19,473** ▲ net units absorbed over the past twelve months. This is up **8,099** ▲ units from the previous year's gain of **11,374** ▲ absorbed units.

**Employment** in Austin has grown by **8.0%** ▲ over the past 12 months, while hourly wages have risen by **6.6%** ▲ YoY to **\$31.69** according to the *Bureau of Labor Statistics*.