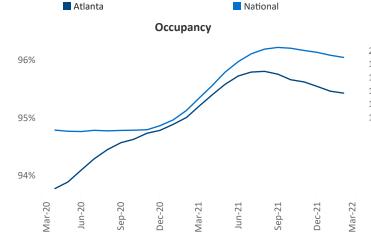

## Atlanta March 2022

Atlanta is the **5th** largest multifamily market with **472,586** completed units and **152,430** units in development, **26,018** of which have already broken ground.

New lease asking **rents** are at **\$1,673**, up **17.8%** from the previous year placing Atlanta at **21st** overall in year-over-year rent growth.

Multifamily housing **demand** has been rising with **14,894** ▲ net units absorbed over the past twelve months. This is down -2,324 ▼ units from the previous year's gain of **17,218** ▲ absorbed units.

**Employment** in Atlanta has grown by **6.3%** over the past 12 months, while hourly wages have risen by **8.4%** YoY to **\$32.17** according to the *Bureau of Labor Statistics*.

Griffin

Atlanta

Units Under Construction as % of Stock