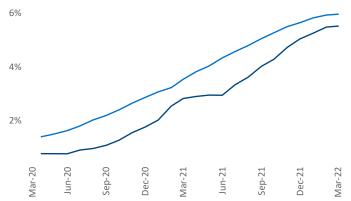

## Atlanta March 2022

Atlanta is the **5th** largest multifamily market with **472,586** completed units and **152,430** units in development, **26,018** of which have already broken ground.

New lease asking **rents** are at **\$1,673**, up **17.8%** from the previous year placing Atlanta at **21st** overall in year-over-year rent growth.

Multifamily housing **demand** has been rising with **14,894** ▲ net units absorbed over the past twelve months. This is down -2,324 ▼ units from the previous year's gain of **17,218** ▲ absorbed units.