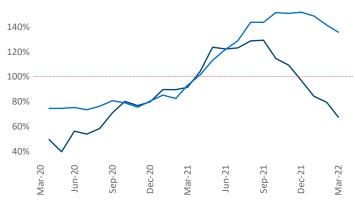

**Employment** in Atlanta has grown by **6.3%** over the past 12 months, while hourly wages have risen by **8.4%** YoY to **\$32.17** according to the *Bureau of Labor Statistics*.

Griffin

Atlanta

Units Under Construction as % of Stock