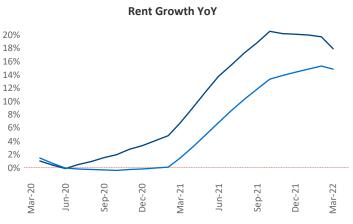

## Atlanta March 2022

Atlanta is the **5th** largest multifamily market with **472,586** completed units and **152,430** units in development, **26,018** of which have already broken ground.

New lease asking **rents** are at **\$1,673**, up **17.8%** from the previous year placing Atlanta at **21st** overall in year-over-year rent growth.