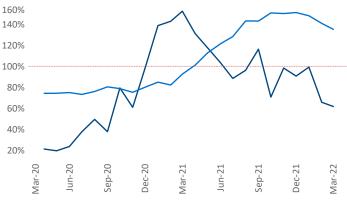

## Asheville March 2022

**Asheville** is the **112th** largest multifamily market with **19,675** completed units and **11,333** units in development, **1,855** of which have already broken ground.

New lease asking **rents** are at **\$1,580**, up **21.1%** from the previous year placing Asheville at **9th** overall in year-over-year rent growth.

Multifamily housing **demand** has been rising with **771** ▲ net units absorbed over the past twelve months. This is down -624 ▼ units from the previous year's gain of **1,395** ▲ absorbed units.

**Employment** in Asheville has grown by **5.2%** ▲ over the past 12 months, while hourly wages have risen by **2.8%** ▲ YoY to **\$27.22** according to the *Bureau of Labor Statistics*.



Asheville

Units Under Construction as % of Stock









## DISCLAIMER

ALTHOUGH EVERY EFFORT IS MADE TO ENSURE THE ACCURACY, TIMELINESS AND COMPLETENESS OF THE INFORMATION PROVIDED IN THIS PUBLICATION, THE INFORMATION IS PROVIDED "AS IS" AND YARDI MATRIX DOES NOT GUARANTEE, WARRANT, REPRESENT OR UNDERTAKE THAT THE INFORMATION PROVIDED IS CORRECT, ACCURATE, CURRENT OR COMPLETE. YARDI MATRIX IS NOT LIABLE FOR ANY LOSS, CLAIM, OR DEMAND ARISING DIRECTLY OR INDIRECTLY FROM ANY USE OR RELIANCE UPON THE INFORMATION CONTAINED HEREIN.

## **COPYRIGHT NOTICE**

This document, publication and/or presentation (collectively, 'document') is protected by copyright, trademark and other intellectual property laws. Use of this document is subject to the terms and conditions of Yardi Systems, Inc. dba Yardi Matrix's Terms of Use <a href="http://www.yardimatrix