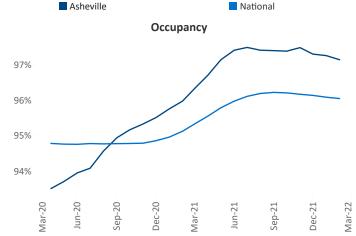

m



Liliana Malai Senior PPC Specialist Liliana.Malai@yardi.com

## Asheville March 2022

Asheville is the **112th** largest multifamily market with **19,675** completed units and **11,333** units in development, **1,855** of which have already broken ground.

New lease asking **rents** are at **\$1,580**, up **21.1%** from the previous year placing Asheville at **9th** overall in year-over-year rent growth.

Multifamily housing **demand** has been rising with **771** ▲ net units absorbed over the past twelve months. This is down -624 ▼ units from the previous year's gain of **1,395** ▲ absorbed units.

**Employment** in Asheville has grown by **5.2%** ▲ over the past 12 months, while hourly wages have risen by **2.8%** ▲ YoY to **\$27.22** according to the *Bureau of Labor Statistics*.



**Units Under Construction as % of Stock**