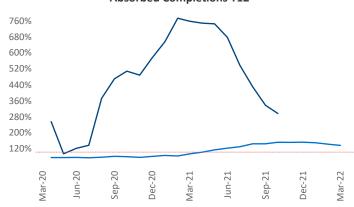

New lease asking **rents** are at \$1,213, up 13.9% ▲ from the previous year placing Anchorage at 47th overall in year-over-year rent growth.

Multifamily housing **demand** has been rising with **27** ▲ net units absorbed over the past twelve months. This is down **-352** ▼ units from the previous year's gain of **379** ▲ absorbed units.