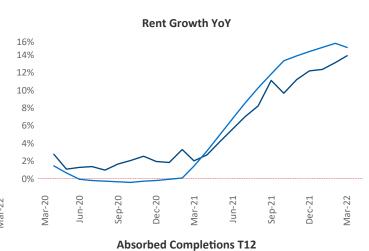

New lease asking **rents** are at \$1,213, up 13.9% ▲ from the previous year placing Anchorage at 47th overall in year-over-year rent growth.

Multifamily housing **demand** has been rising with **27** ▲ net units absorbed over the past twelve months. This is down **-352** ▼ units from the previous year's gain of **379** ▲ absorbed units.