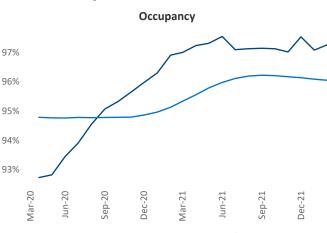

ident <u>Jeff.Adler@yardi.com</u> Liliana Malai Senior PPC Specialist Liliana.Malai@yardi.com Anchorage March 2022



**Anchorage** is the **121st** largest multifamily market with **8,294** completed units and **830** units in development, **50** of which have already broken ground.

New lease asking **rents** are at \$1,213, up 13.9% ▲ from the previous year placing Anchorage at 47th overall in year-over-year rent growth.

Multifamily housing **demand** has been rising with **27** ▲ net units absorbed over the past twelve months. This is down **-352** ▼ units from the previous year's gain of **379** ▲ absorbed units.

Employment in Anchorage has grown by 2.4% ▲ over the past 12 months, while hourly wages have risen by 3.3% ▲ YoY to \$30.61 according to the *Bureau of Labor Statistics*.









## **DISCLAIMER**

ALTHOUGH EVERY EFFORT IS MADE TO ENSURE THE ACCURACY, TIMELINESS AND COMPLETENESS OF THE INFORMATION PROVIDED IN THIS PUBLICATION, THE INFORMATION IS PROVIDED "AS IS" AND YARDI MATRIX DOES NOT GUARANTEE, WARRANT, REPRESENT OR UNDERTAKE THAT THE INFORMATION PROVIDED IS CORRECT, ACCURATE, CURRENT OR COMPLETE. YARDI MATRIX IS NOT LIABLE FOR ANY LOSS, CLAIM, OR DEMAND ARISING DIRECTLY OR INDIRECTLY FROM ANY USE OR RELIANCE UPON THE INFORMATION CONTAINED HEREIN.

## **COPYRIGHT NOTICE**

This document, publication and/or presentation (collectively, 'document') is protected by copyright, trademark and other intellectual property laws. Use of this document is subject to the terms and conditions of Yardi Systems, Inc. dba Yardi Matrix's Terms of Use <a href="http://www.y