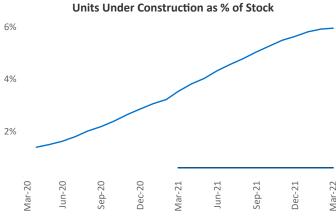

## Contacts

Jeff Adler Vice President <u>Jeff.Adler@yardi.com</u> Liliana Malai Senior PPC Specialist Liliana.Malai@yardi.com Anchorage March 2022

**Anchorage** is the **121st** largest multifamily market with **8,294** completed units and **830** units in development, **50** of which have already broken ground.