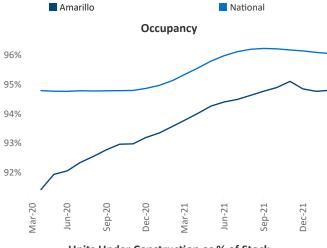

Multifamily housing **demand** has been rising with **201** ▲ net units absorbed over the past twelve months. This is down **-143** ▼ units from the previous year's gain of **344** ▲ absorbed units.

**Employment** in Amarillo has grown by **3.4%** ▲ over the past 12 months, while hourly wages have risen by **10.0%** ▲ YoY to **\$28.45** according to the *Bureau of Labor Statistics*.