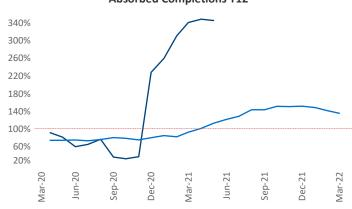

Multifamily housing **demand** has been rising with **201** ▲ net units absorbed over the past twelve months. This is down **-143** ▼ units from the previous year's gain of **344** ▲ absorbed units.

**Employment** in Amarillo has grown by **3.4%** ▲ over the past 12 months, while hourly wages have risen by **10.0%** ▲ YoY to **\$28.45** according to the *Bureau of Labor Statistics*.