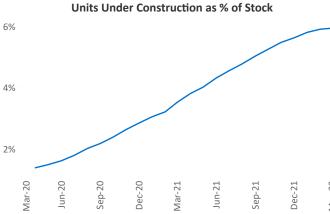

## Amarillo March 2022

Amarillo is the 117th largest multifamily market with 15,141 completed units and 532 units in development, 0 of which have already broken ground.

New lease asking **rents** are at **\$898**, up **11.6%** ▲ from the previous year placing Amarillo at **69th** overall in year-over-year rent growth.