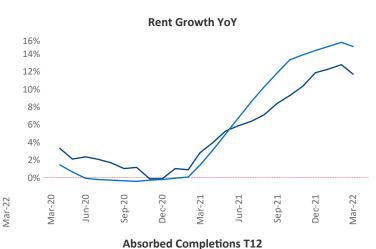

## Amarillo March 2022

Amarillo is the 117th largest multifamily market with 15,141 completed units and 532 units in development, 0 of which have already broken ground.

New lease asking **rents** are at **\$898**, up **11.6%** ▲ from the previous year placing Amarillo at **69th** overall in year-over-year rent growth.

Multifamily housing **demand** has been rising with **201** ▲ net units absorbed over the past twelve months. This is down **-143** ▼ units from the previous year's gain of **344** ▲ absorbed units.

**Employment** in Amarillo has grown by **3.4%** ▲ over the past 12 months, while hourly wages have risen by **10.0%** ▲ YoY to **\$28.45** according to the *Bureau of Labor Statistics*.