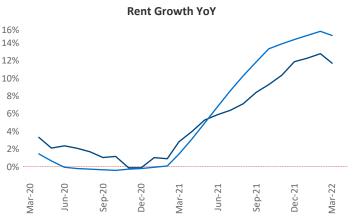

## Amarillo March 2022

**Amarillo** is the **117th** largest multifamily market with **15,141** completed units and **532** units in development, **0** of which have already broken ground.

New lease asking **rents** are at **\$898**, up **11.6%** ▲ from the previous year placing Amarillo at **69th** overall in year-over-year rent growth.