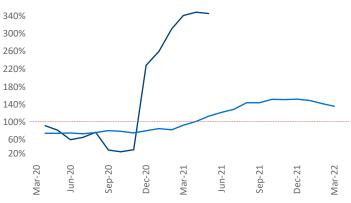

i.com</u>

## Amarillo March 2022

**Amarillo** is the **117th** largest multifamily market with **15,141** completed units and **532** units in development, **0** of which have already broken ground.

New lease asking **rents** are at **\$898**, up **11.6%** ▲ from the previous year placing Amarillo at **69th** overall in year-over-year rent growth.

Multifamily housing **demand** has been rising with **201** ▲ net units absorbed over the past twelve months. This is down -**143** ▼ units from the previous year's gain of **344** ▲ absorbed units.

**Employment** in Amarillo has grown by **3.4%** • over the past 12 months, while hourly wages have risen by **10.0%** • YoY to **\$28.45** according to the *Bureau of Labor Statistics*.



Amarillo

Units Under Construction as % of Stock









## DISCLAIMER

ALTHOUGH EVERY EFFORT IS MADE TO ENSURE THE ACCURACY, TIMELINESS AND COMPLETENESS OF THE INFORMATION PROVIDED IN THIS PUBLICATION, THE INFORMATION IS PROVIDED "AS IS" AND YARDI MATRIX DOES NOT GUARANTEE, WARRANT, REPRESENT OR UNDERTAKE THAT THE INFORMATION PROVIDED IS CORRECT, ACCURATE, CURRENT OR COMPLETE. YARDI MATRIX IS NOT LIABLE FOR ANY LOSS, CLAIM, OR DEMAND ARISING DIRECTLY OR INDIRECTLY FROM ANY USE OR RELIANCE UPON THE INFORMATION CONTAINED HEREIN.

## **COPYRIGHT NOTICE**

This document, publication and/or presentation (collectively, 'document') is protected by copyright, trademark and other intellectual property laws. Use of this document is subject to the terms and conditions of Yardi Systems, Inc. dba Yardi Matrix's Terms of Use <a href="http://www.yardimatrix