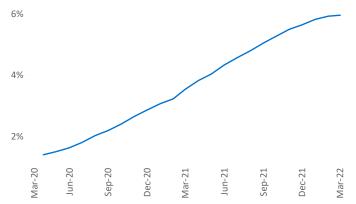

i@yardi.com</u>

## Amarillo March 2022

**Amarillo** is the **117th** largest multifamily market with **15,141** completed units and **532** units in development, **0** of which have already broken ground.

New lease asking **rents** are at **\$898**, up **11.6%** ▲ from the previous year placing Amarillo at **69th** overall in year-over-year rent growth.

Multifamily housing **demand** has been rising with **201** ▲ net units absorbed over the past twelve months. This is down -**143** ▼ units from the previous year's gain of **344** ▲ absorbed units.

**Employment** in Amarillo has grown by **3.4%** • over the past 12 months, while hourly wages have risen by **10.0%** • YoY to **\$28.45** according to the *Bureau of Labor Statistics*.



Amarillo

Units Under Construction as % of Stock









## DISCLAIMER

ALTHOUGH EVERY EFFORT IS MADE TO ENSURE THE ACCURACY, TIMELINESS AND COMPLETENESS OF THE INFORMATION PROVIDED IN THIS PUBLICATION, THE INFORMATION IS PROVIDED "AS IS" AND YARDI MATRIX DOES NOT GUARANTEE, WARRANT, REPRESENT OR UNDERTAKE THAT THE INFORMATION PROVIDED IS CORRECT, ACCURATE, CURRENT OR COMPLETE. YARDI MATRIX IS NOT LIABLE FOR ANY LOSS, CLAIM, OR DEMAND ARISING DIRECTLY OR INDIRECTLY FROM ANY USE OR RELIANCE UPON THE INFORMATION CONTAINED HEREIN.

## **COPYRIGHT NOTICE**

This document, publication and/or presentation (collectively, 'document') is protected by copyright, trademark and other intellectual property laws. Use of this document is subject to the terms and conditions of Yardi Systems, Inc. dba Yardi Matrix's Terms of Use <a href="http://www.yardi