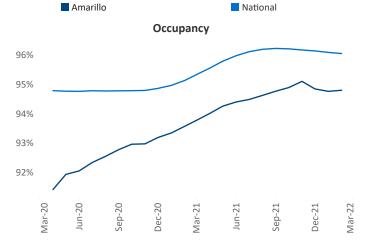

## Amarillo March 2022

**Amarillo** is the **117th** largest multifamily market with **15,141** completed units and **532** units in development, **0** of which have already broken ground.

New lease asking **rents** are at **\$898**, up **11.6%** ▲ from the previous year placing Amarillo at **69th** overall in year-over-year rent growth.