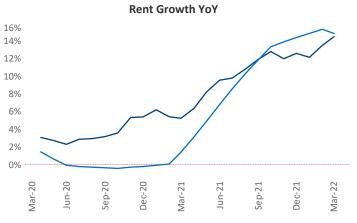

## Allentown-Bethlehem March 2022

Allentown-Bethlehem is the 98th largest multifamily market with 32,038 completed units and 6,674 units in development, 1,259 of which have already broken ground.

New lease asking **rents** are at **\$1,495**, up **14.5%** from the previous year placing Allentown-Bethlehem at **40th** overall in year-over-year rent growth.