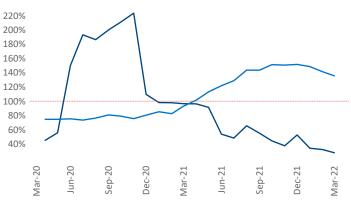

Multifamily housing **demand** has been rising with **235** ▲ net units absorbed over the past twelve months. This is down -848 ▼ units from the previous year's gain of **1,083** ▲ absorbed units.

Employment in Allentown-Bethlehem has grown by 4.8% ▲ over the past 12 months, while hourly wages have risen by 1.0% ▲ YoY to \$27.91 according to the *Bureau of Labor* Statistics.