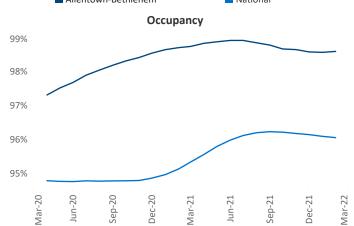

Multifamily housing **demand** has been rising with **235** ▲ net units absorbed over the past twelve months. This is down -848 ▼ units from the previous year's gain of **1,083** ▲ absorbed units.

Employment in Allentown-Bethlehem has grown by 4.8% ▲ over the past 12 months, while hourly wages have risen by 1.0% ▲ YoY to \$27.91 according to the *Bureau of Labor* Statistics.