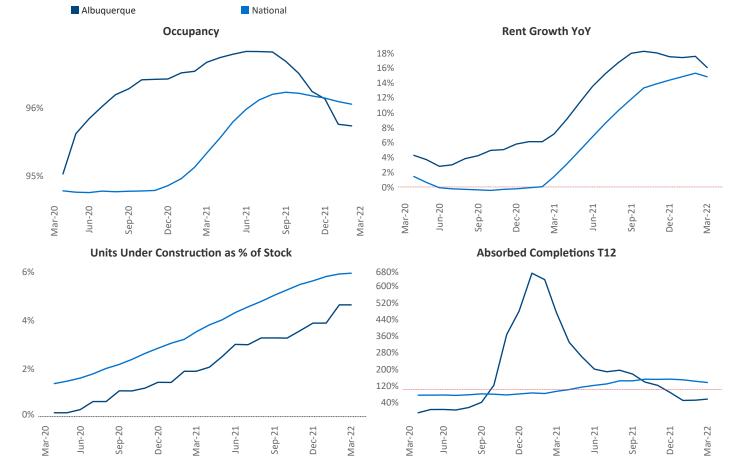

## Albuquerque March 2022

**Albuquerque** is the **68th** largest multifamily market with **55,324** completed units and **10,271** units in development, **2,567** of which have already broken ground.

New lease asking **rents** are at \$1,185, up 16.1% ▲ from the previous year placing Albuquerque at 32nd overall in year-over-year rent growth.

Multifamily housing **demand** has been rising with **680** ▲ net units absorbed over the past twelve months. This is down **-669** ▼ units from the previous year's gain of **1,349** ▲ absorbed units.

**Employment** in Albuquerque has grown by **5.7%** ▲ over the past 12 months, while hourly wages have risen by **9.3%** ▲ YoY to **\$26.96** according to the *Bureau of Labor Statistics*.