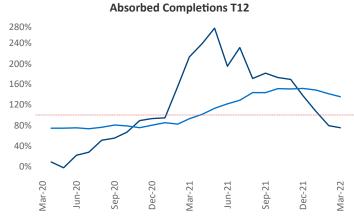

Multifamily housing **demand** has been rising with **1,121** ▲ net units absorbed over the past twelve months. This is down **-486** ▼ units from the previous year's gain of **1,607** ▲ absorbed units.