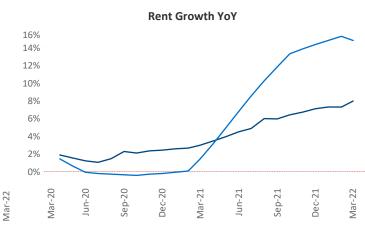

## Albany March 2022

**Albany** is the **67th** largest multifamily market with **55,850** completed units and **17,200** units in development, **2,089** of which have already broken ground.

New lease asking **rents** are at \$1,380, up 8% ▲ from the previous year placing Albany at 109th overall in year-over-year rent growth.