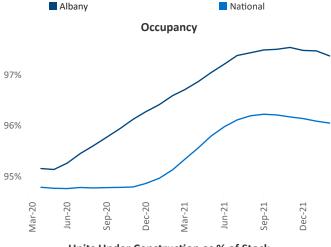

Multifamily housing **demand** has been rising with **1,121** ▲ net units absorbed over the past twelve months. This is down **-486** ▼ units from the previous year's gain of **1,607** ▲ absorbed units.