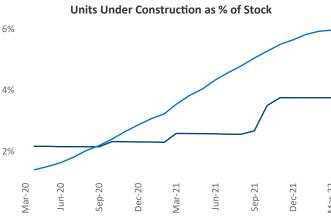

## Albany March 2022

**Albany** is the **67th** largest multifamily market with **55,850** completed units and **17,200** units in development, **2,089** of which have already broken ground.

New lease asking **rents** are at \$1,380, up 8% ▲ from the previous year placing Albany at 109th overall in year-over-year rent growth.