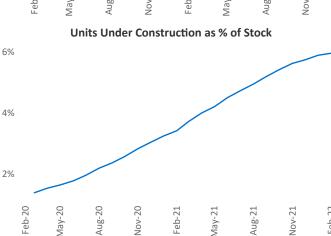

## Yardi Matrix

Youngstown

Jeff Adler Vice President February 2022 Jeff.Adler@yardi.com

Contacts

Liliana Malai Senior PPC Specialist Liliana.Malai@yardi.com

Youngstown is the 113th largest multifamily market with 18,563 completed units and 156 units in development, 0 of which have already broken ground.