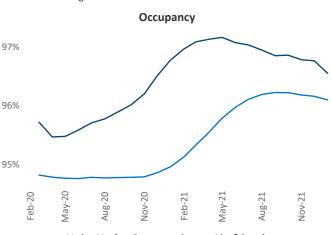

New lease asking **rents** are at \$750, up 5.2% ▲ from the previous year placing Youngstown at 121st overall in year-over-year rent growth.

Multifamily housing **demand** has been falling with **-56** ▼ net units absorbed over the past 12 months. This is down -314 ▼ units from the previous year's gain of 258 ▲ absorbed units.