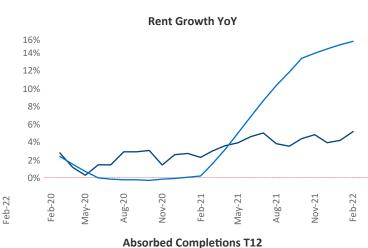

New lease asking **rents** are at \$750, up 5.2% ▲ from the previous year placing Youngstown at 121st overall in year-over-year rent growth.

Multifamily housing **demand** has been falling with **-56** ▼ net units absorbed over the past 12 months. This is down -314 ▼ units from the previous year's gain of 258 ▲ absorbed units.