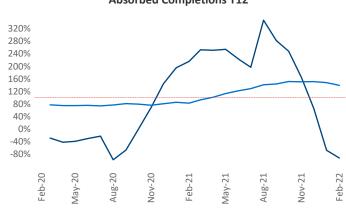

New lease asking **rents** are at \$750, up 5.2% ▲ from the previous year placing Youngstown at 121st overall in year-over-year rent growth.

Multifamily housing **demand** has been falling with **-56** ▼ net units absorbed over the past 12 months. This is down -314 ▼ units from the previous year's gain of 258 ▲ absorbed units.