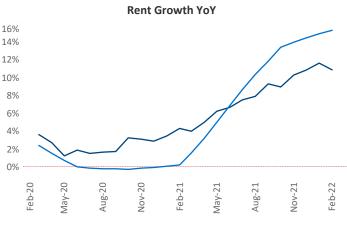

New lease asking **rents** are at **\$1,612**, up **10.9%** from the previous year placing Worcester - Springfield at **79th** overall in year-over-year rent growth.

Multifamily housing **demand** has been rising with **693**  $\blacktriangle$  net units absorbed over the past 12 months. This is up **394**  $\blacktriangle$  units from the previous year's gain of **299**  $\blacktriangle$  absorbed units.