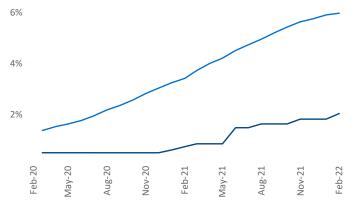

## Yardi Matrix

Units Under Construction as % of Stock

Worcester - Jeff Adler Vice President February 2022 Jeff.Adler@yardi.com

Liliana Malai Senior PPC Specialist Liliana.Malai@yardi.com

Worcester - Springfield is the 75th largest multifamily market with 48,212 completed units and 6,788 units in development, 983 of which have already broken ground.