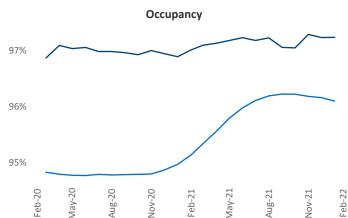

## Yardi Matrix





Units Under Construction as % of Stock



Worcester - Jeff Adler Vice President February 2022 Jeff.Adler@yardi.com

Liliana Malai Senior PPC Specialist Liliana.Malai@yardi.com

Worcester - Springfield is the 75th largest multifamily market with 48,212 completed units and 6,788 units in development, 983 of which have already broken ground.

New lease asking **rents** are at **\$1,612**, up **10.9%** from the previous year placing Worcester - Springfield at **79th** overall in year-over-year rent growth.

Multifamily housing **demand** has been rising with **693**  $\blacktriangle$  net units absorbed over the past 12 months. This is up **394**  $\blacktriangle$  units from the previous year's gain of **299**  $\blacktriangle$  absorbed units.

**Employment** in Worcester - Springfield has