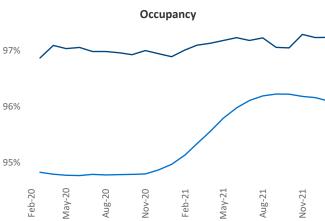

New lease asking **rents** are at **\$1,612**, up **10.9%** ▲ from the previous year placing Worcester - Springfield at **79th** overall in year-over-year rent growth.

Multifamily housing **demand** has been rising with **693** ▲ net units absorbed over the past 12 months. This is up **394** ▲ units from the previous year's gain of **299** ▲ absorbed units.