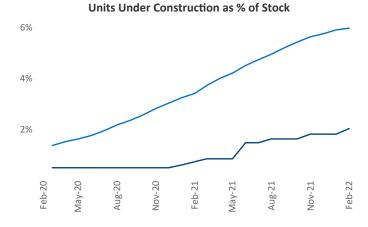

## Contacts

Worcester -February 2022

Feb-22

Jeff Adler Vice President Jeff.Adler@yardi.com Liliana Malai Senior PPC Specialist Liliana.Malai@yardi.com

Worcester - Springfield is the 75th largest multifamily market with 48,212 completed units and 6,788 units in development, 983 of which have already broken ground.