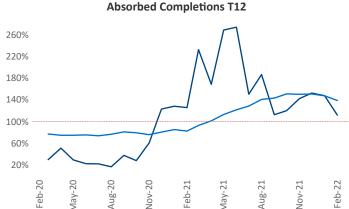

New lease asking **rents** are at **\$1,612**, up **10.9%** ▲ from the previous year placing Worcester - Springfield at **79th** overall in year-over-year rent growth.

Multifamily housing **demand** has been rising with **693** ▲ net units absorbed over the past 12 months. This is up **394** ▲ units from the previous year's gain of **299** ▲ absorbed units.