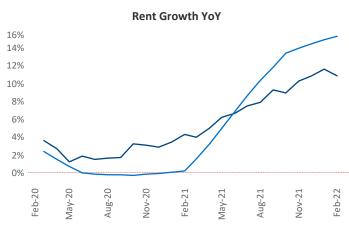

New lease asking **rents** are at **\$1,612**, up **10.9%** ▲ from the previous year placing Worcester - Springfield at **79th** overall in year-over-year rent growth.

Multifamily housing **demand** has been rising with **693** ▲ net units absorbed over the past 12 months. This is up **394** ▲ units from the previous year's gain of **299** ▲ absorbed units.