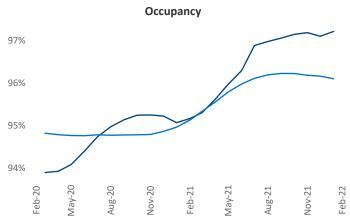

New lease asking **rents** are at **\$1,471**, up **19.1%** from the previous year placing Wilmington at 21st overall in year-over-year rent growth.

Multifamily housing demand has been rising with 2,191 net units absorbed over the past 12 months. This is up 970 units from the previous year's gain of 1,221 absorbed units.