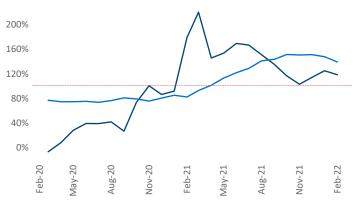

New lease asking **rents** are at **\$1,471**, up **19.1%** from the previous year placing Wilmington at 21st overall in year-over-year rent growth.

Multifamily housing demand has been rising with 2,191 net units absorbed over the past 12 months. This is up 970 units from the previous year's gain of 1,221 absorbed units.