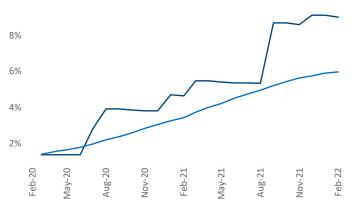

## Contacts

Wilmington February 2022 Jeff.Adler@yardi.com

Jeff Adler Vice President

Liliana Malai Senior PPC Specialist Liliana.Malai@yardi.com

Wilmington is the 110th largest multifamily market with 23,064 completed units and 16,740 units in development, 2,077 of which have already broken ground.

**Employment** in Wilmington has grown by **5.1%** A over the past 12 months, while hourly wages have risen by 8.7% YoY to \$27.86 according to the Bureau of Labor Statistics.

**Units Under Construction as % of Stock** 