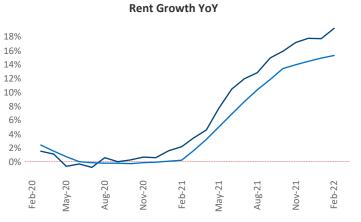

New lease asking **rents** are at **\$1,471**, up **19.1%** from the previous year placing Wilmington at 21st overall in year-over-year rent growth.

Multifamily housing demand has been rising with 2,191 net units absorbed over the past 12 months. This is up 970 units from the previous year's gain of 1,221 absorbed units.