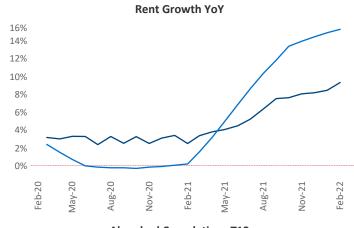

New lease asking **rents** are at \$761, up 9.3% ▲ from the previous year placing Wichita at 95th overall in year-over-year rent growth.

Multifamily housing **demand** has been rising with  $362 \triangle$  net units absorbed over the past 12 months. This is up  $6 \triangle$  units from the previous year's gain of  $356 \triangle$  absorbed units.