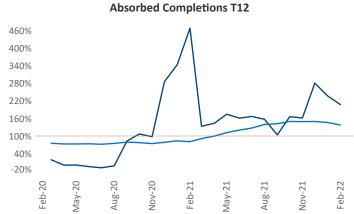

New lease asking **rents** are at \$761, up 9.3% ▲ from the previous year placing Wichita at 95th overall in year-over-year rent growth.

Multifamily housing **demand** has been rising with  $362 \triangle$  net units absorbed over the past 12 months. This is up  $6 \triangle$  units from the previous year's gain of  $356 \triangle$  absorbed units.