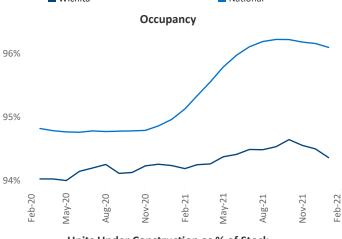

New lease asking **rents** are at \$761, up 9.3% ▲ from the previous year placing Wichita at 95th overall in year-over-year rent growth.

Multifamily housing **demand** has been rising with  $362 \triangle$  net units absorbed over the past 12 months. This is up  $6 \triangle$  units from the previous year's gain of  $356 \triangle$  absorbed units.