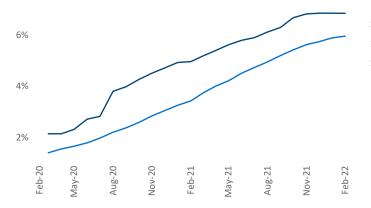

## Washington Jeff A Vice Pr February 2022 Jeff Adler@

Liliana Ling Liliana Ling Liliana

Liliana Malai Senior PPC Specialist Liliana.Malai@yardi.com

Washington DC is the 4th largest multifamily market with560,912 completed units and 261,209 units in development,38,457 of which have already broken ground.