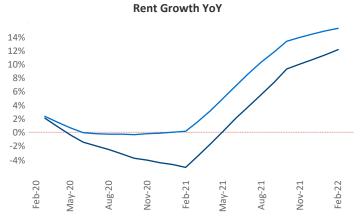

New lease asking **rents** are at **\$1,990**, up **12.1%** from the previous year placing Washington DC at **65th** overall in year-over-year rent growth.

Multifamily housing **demand** has been rising with **21,651** ▲ net units absorbed over the past 12 months. This is up **17,855** ▲ units from the previous year's gain of **3,796** ▲ absorbed units.