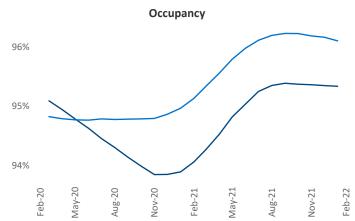

New lease asking **rents** are at **\$1,990**, up **12.1%** from the previous year placing Washington DC at **65th** overall in year-over-year rent growth.

Multifamily housing **demand** has been rising with **21,651** ▲ net units absorbed over the past 12 months. This is up **17,855** ▲ units from the previous year's gain of **3,796** ▲ absorbed units.