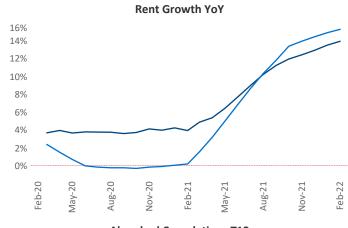

New lease asking **rents** are at \$898, up 14% ▲ from the previous year placing Tulsa at 47th overall in year-over-year rent growth.

Multifamily housing demand has been rising with 1,073 A net units absorbed over the past 12 months. This is down -890 ▼ units from the previous year's gain of 1,963 ▲ absorbed units.