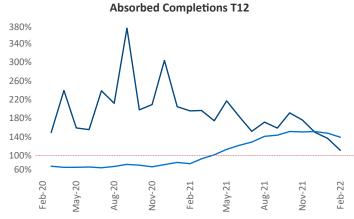

New lease asking **rents** are at \$898, up 14% ▲ from the previous year placing Tulsa at 47th overall in year-over-year rent growth.

Multifamily housing demand has been rising with 1,073 A net units absorbed over the past 12 months. This is down -890 ▼ units from the previous year's gain of 1,963 ▲ absorbed units.