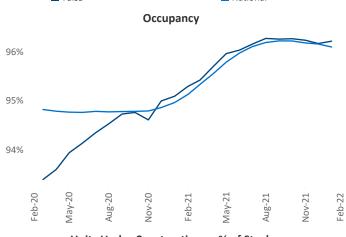

New lease asking **rents** are at \$898, up 14% ▲ from the previous year placing Tulsa at 47th overall in year-over-year rent growth.

Multifamily housing demand has been rising with 1,073 A net units absorbed over the past 12 months. This is down -890 ▼ units from the previous year's gain of 1,963 ▲ absorbed units.