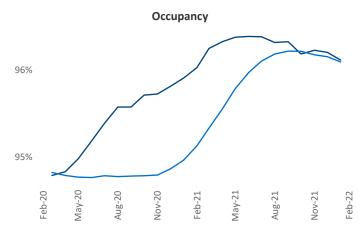

Multifamily housing **demand** has been rising with **1,176** ▲ net units absorbed over the past 12 months. This is down -1,999 ▼ units from the previous year's gain of **3,175** ▲ absorbed units.

**Employment** in Triad has grown by **2.6%** ▲ over the past 12 months, while hourly wages have risen by **5.7%** ▲ YoY to **\$25.90** according to the *Bureau of Labor Statistics*.