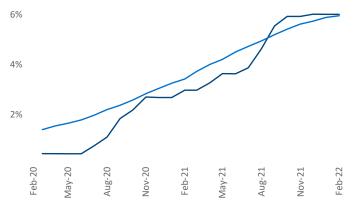

**Triad** is the **49th** largest multifamily market with **89,826** completed units and **18,759** units in development, **5,403** of which have already broken ground.

New lease asking **rents** are at **\$1,148**, up **16.8%** from the previous year placing Triad at **30th** overall in year-over-year rent growth.

**Rent Growth YoY** 16% 14% 12% 10% 8% 6% 4% 2% 0% May-20 Aug-20 Feb-22 Feb-20 Nov-20 Feb-21 Nov-21 May-21 Aug-21