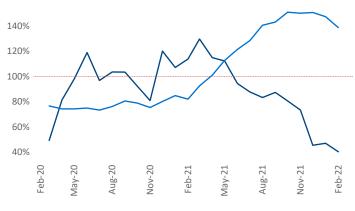

**Triad** is the **49th** largest multifamily market with **89,826** completed units and **18,759** units in development, **5,403** of which have already broken ground.

New lease asking **rents** are at **\$1,148**, up **16.8%** from the previous year placing Triad at **30th** overall in year-over-year rent growth.