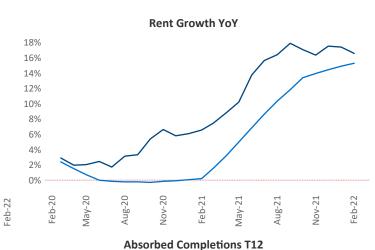

New lease asking **rents** are at \$1,230, up 16.6% ▲ from the previous year placing Tri-Cities at 31st overall in year-over-year rent growth.

Multifamily housing **demand** has been rising with **263** ▲ net units absorbed over the past 12 months. This is down -171 vnits from the previous year's gain of 434 ▲ absorbed units.