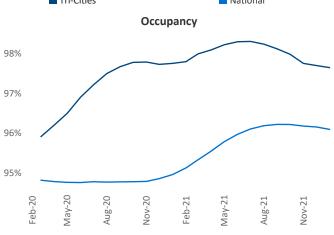

ary 2022 <u>Jeff.Adler@yardi.com</u>

Jeff Adler Vice President

Contacts

Liliana Malai Senior PPC Specialist Liliana.Malai@yardi.com

Tri-Cities is the 115th largest multifamily market with 16,063 completed units and 2,972 units in development, 1,351 of which have already broken ground.

New lease asking **rents** are at \$1,230, up 16.6% ▲ from the previous year placing Tri-Cities at 31st overall in year-over-year rent growth.

Multifamily housing **demand** has been rising with **263** ▲ net units absorbed over the past 12 months. This is down -171 vnits from the previous year's gain of 434 ▲ absorbed units.

**Employment** in Tri-Cities has grown by **5.9%** ▲ over the past 12 months, while hourly wages have risen by 2.2% ▲ YoY to \$29.58 according to the Bureau of Labor Statistics.









## **DISCLAIMER**

ALTHOUGH EVERY EFFORT IS MADE TO ENSURE THE ACCURACY, TIMELINESS AND COMPLETENESS OF THE INFORMATION PROVIDED IN THIS PUBLICATION, THE INFORMATION IS PROVIDED "AS IS" AND YARDI MATRIX DOES NOT GUARANTEE, WARRANT, REPRESENT OR UNDERTAKE THAT THE INFORMATION PROVIDED IS CORRECT, ACCURATE, CURRENT OR COMPLETE. YARDI MATRIX IS NOT LIABLE FOR ANY LOSS, CLAIM, OR DEMAND ARISING DIRECTLY OR INDIRECTLY FROM ANY USE OR RELIANCE UPON THE INFORMATION CONTAINED HEREIN.

## **COPYRIGHT NOTICE**

This document, publication and/or presentation (collectively, 'document') is protected by copyright, trademark and other intellectual property laws. Use of this document is subject to the terms and conditions of Yardi Systems, Inc. dba Yardi Matrix's Terms of Use <a href="http://www.y