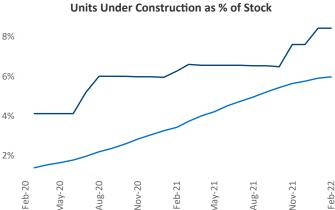

**Tri-Cities** February 2022 <u>Jeff.Adler@yardi.com</u>

Jeff Adler Vice President

Contacts

Liliana Malai Senior PPC Specialist Liliana.Malai@yardi.com

Tri-Cities is the 115th largest multifamily market with 16,063 completed units and 2,972 units in development, 1,351 of which have already broken ground.