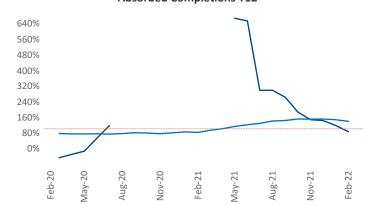

New lease asking **rents** are at \$1,230, up 16.6% ▲ from the previous year placing Tri-Cities at 31st overall in year-over-year rent growth.

Multifamily housing **demand** has been rising with **263** ▲ net units absorbed over the past 12 months. This is down -171 vnits from the previous year's gain of 434 ▲ absorbed units.