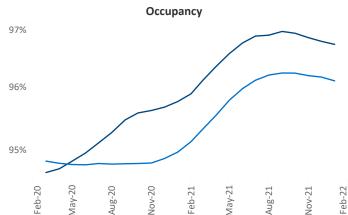

Multifamily housing **demand** has been rising with **9,739** ▲ net units absorbed over the past 12 months. This is up **1,994** ▲ units from the previous year's gain of **7,745** ▲ absorbed units.

Employment in Tampa - St Petersburg has grown by 5.3%▲ over the past 12 months, while hourly wages have risen by 6.0%▲ YoY to \$27.87 according to the *Bureau of Labor Statistics*.