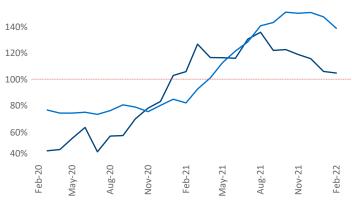

Multifamily housing **demand** has been rising with **9,739** ▲ net units absorbed over the past 12 months. This is up **1,994** ▲ units from the previous year's gain of **7,745** ▲ absorbed units.

Employment in Tampa - St Petersburg has grown by 5.3%▲ over the past 12 months, while hourly wages have risen by 6.0%▲ YoY to \$27.87 according to the *Bureau of Labor Statistics*.