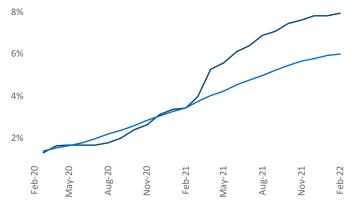

Tampa - St Petersburg is the 18th largest multifamily market with 233,717 completed units and 79,940 units in development, 18,437 of which have already broken ground.

New lease asking **rents** are at **\$1,726**, up **26.1%** ▲ from the previous year placing Tampa - St Petersburg at **3rd** overall in year-over-year rent growth.