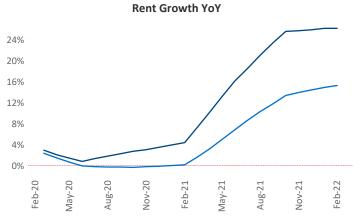

Tampa - St Petersburg is the 18th largest multifamily market with 233,717 completed units and 79,940 units in development, 18,437 of which have already broken ground.

New lease asking **rents** are at **\$1,726**, up **26.1%** ▲ from the previous year placing Tampa - St Petersburg at **3rd** overall in year-over-year rent growth.