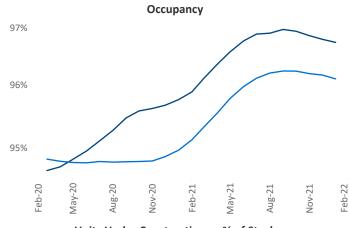

## Contacts

Tampa - St February 2022 Jeff.Adler@yardi.com

Jeff Adler Vice President

Liliana Malai Senior PPC Specialist Liliana.Malai@yardi.com

Tampa - St Petersburg is the 18th largest multifamily market with 233,717 completed units and 79,940 units in development, 18,437 of which have already broken ground.