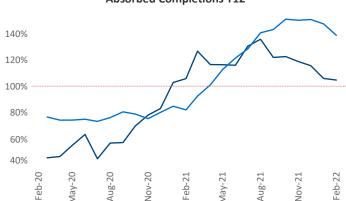

New lease asking **rents** are at \$1,726, up 26.1% ▲ from the previous year placing Tampa - St Petersburg at 3rd overall in year-over-year rent growth.

Multifamily housing demand has been rising with 9,739 ▲ net units absorbed over the past 12 months. This is up **1,994** ▲ units from the previous year's gain of **7,745** ▲ absorbed units.