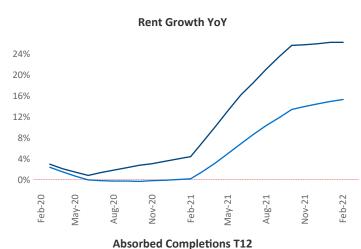

New lease asking **rents** are at \$1,726, up 26.1% ▲ from the previous year placing Tampa - St Petersburg at 3rd overall in year-over-year rent growth.

Multifamily housing demand has been rising with 9,739 ▲ net units absorbed over the past 12 months. This is up **1,994** ▲ units from the previous year's gain of **7,745** ▲ absorbed units.