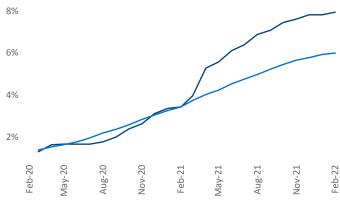

## Contacts

Tampa - St February 2022 Jeff.Adler@yardi.com

Jeff Adler Vice President

Liliana Malai Senior PPC Specialist Liliana.Malai@yardi.com

Tampa - St Petersburg is the 18th largest multifamily market with 233,717 completed units and 79,940 units in development, 18,437 of which have already broken ground.