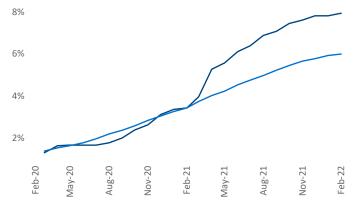

Employment in Tampa - St Petersburg has grown by 5.3%▲ over the past 12 months, while hourly wages have risen by 6.0%▲ YoY to \$27.87 according to the *Bureau of Labor Statistics*.