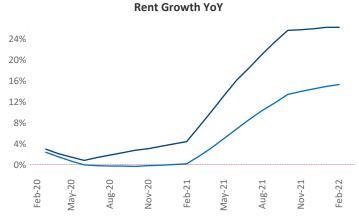

New lease asking **rents** are at **\$1,726**, up **26.1%** from the previous year placing Tampa - St Petersburg at **3rd** overall in year-over-year rent growth.

Multifamily housing **demand** has been rising with **9,739** ▲ net units absorbed over the past 12 months. This is up **1,994** ▲ units from the previous year's gain of **7,745** ▲ absorbed units.