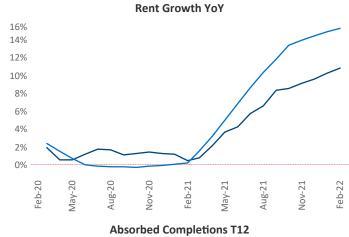

New lease asking **rents** are at \$1,411, up 10.8% ▲ from the previous year placing Tallahassee at 82nd overall in year-over-year rent growth.

Multifamily housing demand has been rising with 1,133 A net units absorbed over the past 12 months. This is up 360 ▲ units from the previous year's gain of 773 ▲ absorbed units.