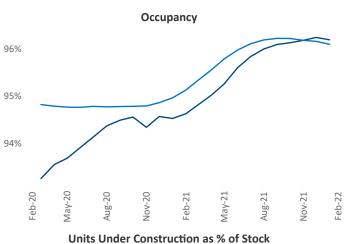

New lease asking **rents** are at \$1,411, up 10.8% ▲ from the previous year placing Tallahassee at 82nd overall in year-over-year rent growth.

Multifamily housing demand has been rising with 1,133 A net units absorbed over the past 12 months. This is up 360 ▲ units from the previous year's gain of 773 ▲ absorbed units.