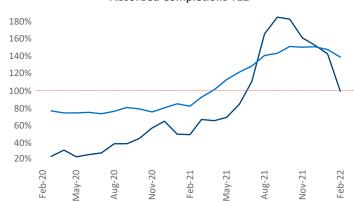

New lease asking **rents** are at \$1,411, up 10.8% ▲ from the previous year placing Tallahassee at 82nd overall in year-over-year rent growth.

Multifamily housing demand has been rising with 1,133 A net units absorbed over the past 12 months. This is up 360 ▲ units from the previous year's gain of 773 ▲ absorbed units.