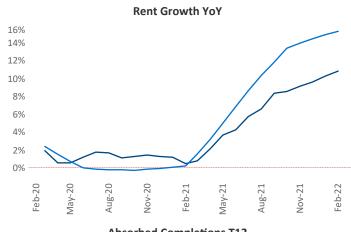

New lease asking **rents** are at \$1,411, up 10.8% ▲ from the previous year placing Tallahassee at 82nd overall in year-over-year rent growth.

Multifamily housing demand has been rising with 1,133 A net units absorbed over the past 12 months. This is up 360 ▲ units from the previous year's gain of 773 ▲ absorbed units.