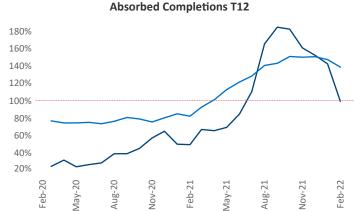

New lease asking **rents** are at \$1,411, up 10.8% ▲ from the previous year placing Tallahassee at 82nd overall in year-over-year rent growth.

Multifamily housing demand has been rising with 1,133 A net units absorbed over the past 12 months. This is up 360 ▲ units from the previous year's gain of 773 ▲ absorbed units.