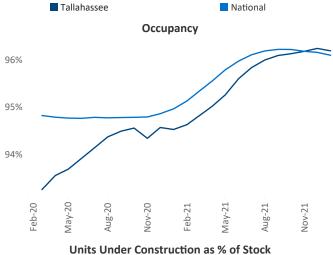

s

**Tallahassee** February 2022 Jeff.Adler@yardi.com

Jeff Adler Vice President

Liliana Malai Senior PPC Specialist Liliana.Malai@yardi.com

Tallahassee is the 101st largest multifamily market with 30,281 completed units and 8,249 units in development, 1,419 of which have already broken ground.

New lease asking **rents** are at \$1,411, up 10.8% ▲ from the previous year placing Tallahassee at 82nd overall in year-over-year rent growth.

Multifamily housing demand has been rising with 1,133 A net units absorbed over the past 12 months. This is up 360 ▲ units from the previous year's gain of 773 ▲ absorbed units.

**Employment** in Tallahassee has grown by 3.9% ▲ over the past 12 months, while hourly wages have risen by 12.3% A YoY to \$27.48 according to the Bureau of Labor Statistics.



Feb-22