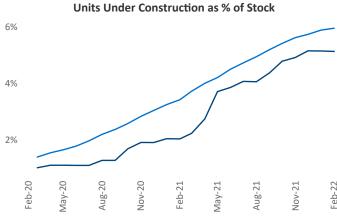

## Yardi Matrix

**Tacoma** February 2022 <u>Jeff.Adler@yardi.com</u>

Jeff Adler Vice President

Contacts

Liliana Malai Senior PPC Specialist Liliana.Malai@yardi.com

Tacoma is the 58th largest multifamily market with 72,395 completed units and 21,748 units in development, 3,716 of which have already broken ground.