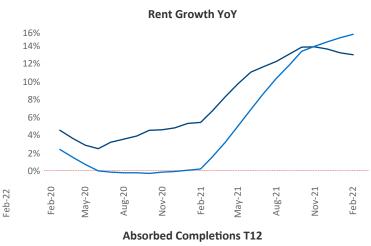

New lease asking rents are at \$1,668, up 13% ▲ from the previous year placing Tacoma at 56th overall in year-over-year rent growth.

Multifamily housing demand has been rising with 1,612 \( \text{\text{\text{\text{\text{\text{\text{\text{\text{\text{\text{\text{\text{\text{\text{\text{\text{\text{\text{\text{\text{\text{\text{\text{\text{\text{\text{\text{\text{\text{\text{\text{\text{\text{\text{\text{\text{\text{\text{\text{\text{\text{\text{\text{\text{\text{\text{\text{\text{\text{\text{\text{\text{\text{\text{\text{\text{\text{\text{\text{\text{\text{\text{\text{\text{\text{\text{\text{\text{\text{\text{\text{\text{\text{\text{\text{\text{\text{\text{\text{\text{\text{\text{\text{\text{\text{\text{\text{\text{\text{\text{\text{\text{\text{\text{\text{\text{\text{\text{\text{\text{\text{\text{\text{\text{\text{\text{\text{\text{\text{\text{\text{\text{\text{\text{\text{\text{\text{\text{\text{\text{\text{\text{\text{\text{\text{\text{\text{\text{\text{\text{\text{\text{\text{\text{\text{\text{\text{\text{\text{\text{\text{\text{\text{\text{\text{\text{\text{\text{\text{\text{\text{\text{\text{\text{\text{\text{\text{\text{\text{\text{\text{\text{\text{\text{\text{\text{\text{\text{\text{\text{\tin}\text{\text{\text{\text{\text{\text{\text{\text{\text{\text{\text{\text{\text{\text{\text{\text{\text{\text{\text{\text{\text{\text{\text{\text{\text{\text{\text{\text{\text{\text{\text{\text{\text{\text{\text{\text{\text{\text{\text{\text{\text{\text{\text{\text{\text{\text{\text{\text{\text{\text{\text{\text{\text{\text{\text{\text{\text{\text{\text{\text{\text{\text{\text{\text{\text{\text{\text{\text{\text{\text{\text{\text{\text{\text{\text{\text{\text{\text{\text{\text{\text{\text{\text{\text{\text{\text{\text{\text{\text{\text{\text{\text{\text{\text{\text{\text{\text{\text{\text{\text{\text{\text{\text{\text{\text{\text{\ti}\text{\text{\text{\text{\text{\text{\text{\text{\text{\text{\text{\text{\text{\text{\text{\text{\text{\text{\text{\text{\text{\text{\text{\texi}\text{\text{\text{\text{\text{\texi}\text{\text{\text{\texi{\text{\texi{\text{\texi{\texi{\texi{\texi{\texi}\tint{\texi{\texi{\texi}\texi{\texi{\texi}\tiexi{\texi{\texi{\texi net units absorbed over the past 12 months. This is down -724 ▼ units from the previous year's gain of 2,336 ▲ absorbed units.