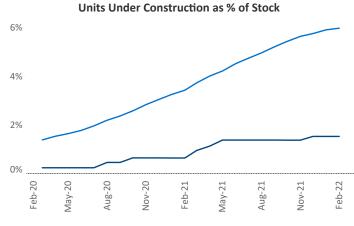

## Yardi Matrix

Syracuse February 2022 Jeff.Adler@yardi.com

Jeff Adler Vice President

Contacts

Liliana Malai Senior PPC Specialist Liliana.Malai@yardi.com

Syracuse is the 96th largest multifamily market with 32,436 completed units and 5,547 units in development, 493 of which have already broken ground.