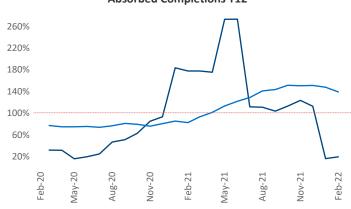

New lease asking **rents** are at \$1,169, up 7.2% ▲ from the previous year placing Syracuse at 110th overall in year-over-year rent growth.

Multifamily housing **demand** has been rising with **56** ▲ net units absorbed over the past 12 months. This is down -430 ▼ units from the previous year's gain of 486 ▲ absorbed units.