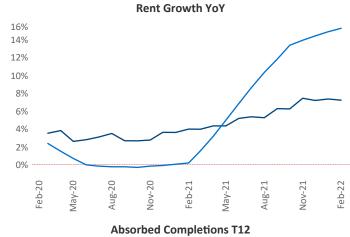

New lease asking **rents** are at \$1,169, up 7.2% ▲ from the previous year placing Syracuse at 110th overall in year-over-year rent growth.

Multifamily housing **demand** has been rising with **56** ▲ net units absorbed over the past 12 months. This is down -430 ▼ units from the previous year's gain of 486 ▲ absorbed units.