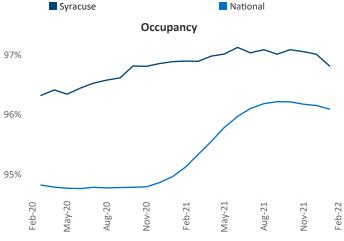

New lease asking **rents** are at \$1,169, up 7.2% ▲ from the previous year placing Syracuse at 110th overall in year-over-year rent growth.

Multifamily housing **demand** has been rising with **56** ▲ net units absorbed over the past 12 months. This is down -430 ▼ units from the previous year's gain of 486 ▲ absorbed units.