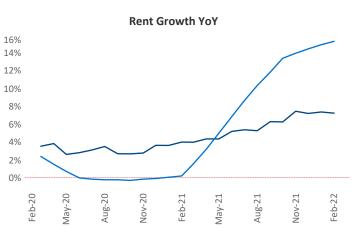

New lease asking **rents** are at **\$1,169**, up **7.2%** from the previous year placing Syracuse at **110th** overall in year-over-year rent growth.

Multifamily housing **demand** has been rising with **56** ▲ net units absorbed over the past 12 months. This is down -**430** ▼ units from the previous year's gain of **486** ▲ absorbed units.