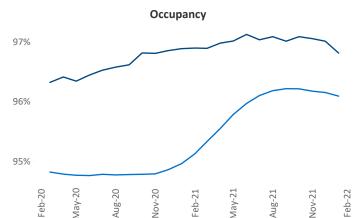

New lease asking **rents** are at **\$1,169**, up **7.2%** from the previous year placing Syracuse at **110th** overall in year-over-year rent growth.

Multifamily housing **demand** has been rising with **56** ▲ net units absorbed over the past 12 months. This is down -**430** ▼ units from the previous year's gain of **486** ▲ absorbed units.