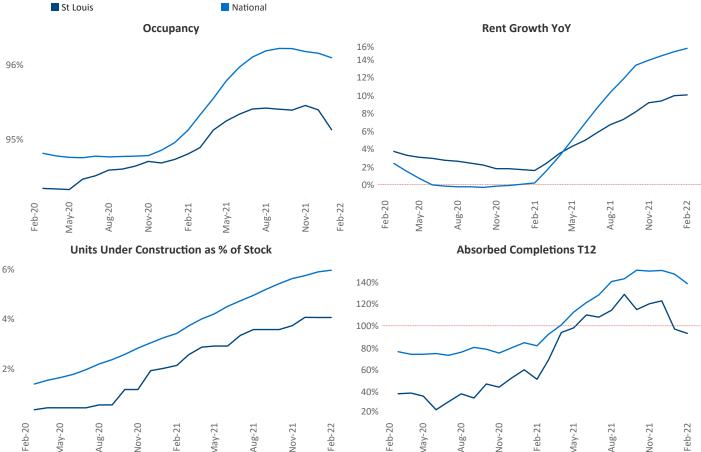

New lease asking **rents** are at \$1,114, up 10.1% ▲ from the previous year placing St Louis at 90th overall in year-over-year rent growth.

Multifamily housing demand has been rising with 2,985 A net units absorbed over the past 12 months. This is up 921 ▲ units from the previous year's gain of 2,064 ▲ absorbed units.

**Employment** in St Louis has grown by **3.3**% ▲ over the past 12 months, while hourly wages have risen by 9.5% ▲ YoY to \$34.07 according to the Bureau of Labor Statistics.