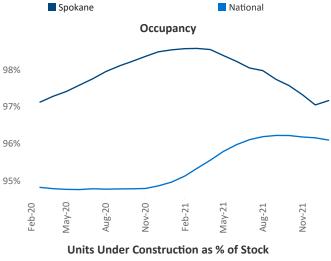

New lease asking **rents** are at \$1,285, up 16.5% ▲ from the previous year placing Spokane at 32nd overall in year-over-year rent growth.

Multifamily housing **demand** has been rising with **378** ▲ net units absorbed over the past 12 months. This is down -1,493 ▼ units from the previous year's gain of 1,871 ▲ absorbed units.

**Employment** in Spokane has grown by **6.7%** ▲ over the past 12 months, while hourly wages have risen by 3.8% ▲ YoY to \$29.23 according to the Bureau of Labor Statistics.