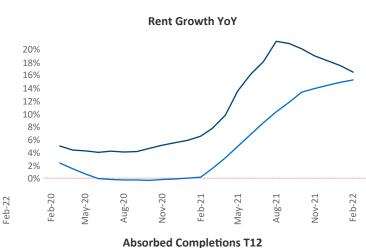

New lease asking **rents** are at \$1,285, up 16.5% ▲ from the previous year placing Spokane at 32nd overall in year-over-year rent growth.

Multifamily housing **demand** has been rising with **378** ▲ net units absorbed over the past 12 months. This is down -1,493 ▼ units from the previous year's gain of 1,871 ▲ absorbed units.