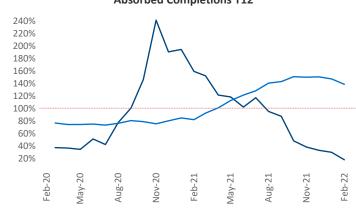

New lease asking **rents** are at \$1,285, up 16.5% ▲ from the previous year placing Spokane at 32nd overall in year-over-year rent growth.

Multifamily housing **demand** has been rising with **378** ▲ net units absorbed over the past 12 months. This is down -1,493 ▼ units from the previous year's gain of 1,871 ▲ absorbed units.