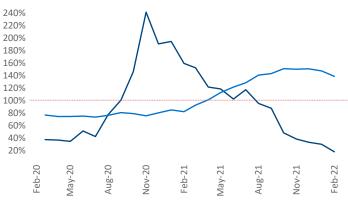

New lease asking **rents** are at **\$1,285**, up **16.5%** from the previous year placing Spokane at **32nd** overall in year-over-year rent growth.

Multifamily housing **demand** has been rising with **378** ▲ net units absorbed over the past 12 months. This is down -1,493 ▼ units from the previous year's gain of **1,871** ▲ absorbed units.