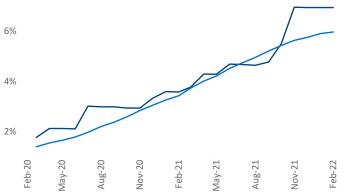

New lease asking **rents** are at **\$1,285**, up **16.5%** from the previous year placing Spokane at **32nd** overall in year-over-year rent growth.

Multifamily housing **demand** has been rising with **378** ▲ net units absorbed over the past 12 months. This is down -1,493 ▼ units from the previous year's gain of **1,871** ▲ absorbed units.

**Employment** in Spokane has grown by **6.7%** A over the past 12 months, while hourly wages have risen by **3.8%** YoY to **\$29.23** according to the *Bureau of Labor Statistics*.

Units Under Construction as % of Stock