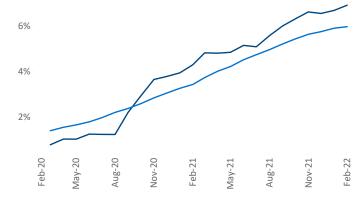

New lease asking rents are at \$1,949, up 38.2% ▲ from the previous year placing Southwest Florida Coast at 1st overall in year-over-year rent growth.

Multifamily housing demand has been rising with 9,330 ▲ net units absorbed over the past 12 months. This is up 3,943 ▲ units from the previous year's gain of 5,387 ▲ absorbed units.