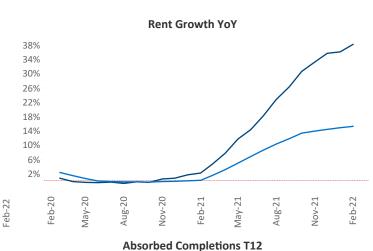

New lease asking rents are at \$1,949, up 38.2% ▲ from the previous year placing Southwest Florida Coast at 1st overall in year-over-year rent growth.

Multifamily housing demand has been rising with 9,330 ▲ net units absorbed over the past 12 months. This is up 3,943 ▲ units from the previous year's gain of 5,387 ▲ absorbed units.