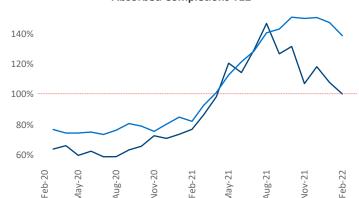

New lease asking rents are at \$1,949, up 38.2% ▲ from the previous year placing Southwest Florida Coast at 1st overall in year-over-year rent growth.

Multifamily housing demand has been rising with 9,330 ▲ net units absorbed over the past 12 months. This is up 3,943 ▲ units from the previous year's gain of 5,387 ▲ absorbed units.