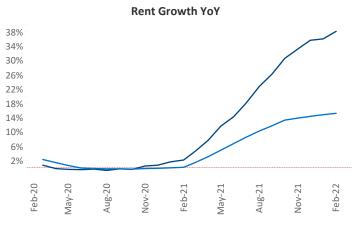

New lease asking **rents** are at **\$1,949**, up **38.2%** from the previous year placing Southwest Florida Coast at **1st** overall in year-over-year rent growth.

Multifamily housing **demand** has been rising with **9,330** ▲ net units absorbed over the past 12 months. This is up **3,943** ▲ units from the previous year's gain of **5,387** ▲ absorbed units.