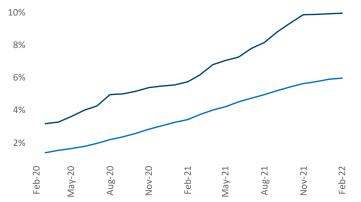

## Yardi Matrix

Seattle is the 13th largest multifamily market with 272,530 completed units and 125,113 units in development, 27,103 of which have already broken ground.

New lease asking **rents** are at **\$2,095**, up **16.3%** from the previous year placing Seattle at **33rd** overall in year-over-year rent growth.