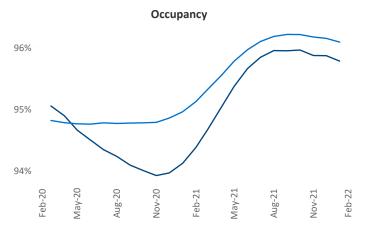

## Yardi Matrix





Seattle is the 13th largest multifamily market with 272,530 completed units and 125,113 units in development, 27,103 of which have already broken ground.

New lease asking **rents** are at **\$2,095**, up **16.3%** from the previous year placing Seattle at **33rd** overall in year-over-year rent growth.

Multifamily housing **demand** has been rising with **15,018** ▲ net units absorbed over the past 12 months. This is up **10,743** ▲ units from the previous year's gain of **4,275** ▲ absorbed units.

**Employment** in Seattle has grown by **6.0%** ▲ over the past 12 months, while hourly wages have risen by **5.8%** ▲ YoY to **\$41.11** according to the *Bureau of Labor Statistics*.













## DISCLAIMER

ALTHOUGH EVERY EFFORT IS MADE TO ENSURE THE ACCURACY, TIMELINESS AND COMPLETENESS OF THE INFORMATION PROVIDED IN THIS PUBLICATION, THE INFORMATION IS PROVIDED "AS IS" AND YARDI MATRIX DOES NOT GUARANTEE, WARRANT, REPRESENT OR UNDERTAKE THAT THE INFORMATION PROVIDED IS CORRECT, ACCURATE, CURRENT OR COMPLETE. YARDI MATRIX IS NOT LIABLE FOR ANY LOSS, CLAIM, OR DEMAND ARISING DIRECTLY OR INDIRECTLY FROM ANY USE OR RELIANCE UPON THE INFORMATION CONTAINED HEREIN.

## **COPYRIGHT NOTICE**

This document, publication and/or presentation (collectively, 'document') is protected by copyright, trademark and other intellectual property laws. Use of this document is subject to the terms and conditions of Yardi Systems, Inc. dba Yardi Matrix's Terms of Use <a href="http://www.y