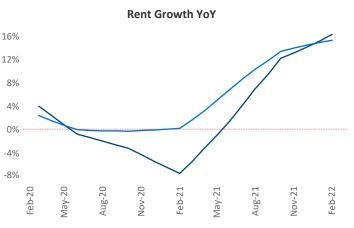

## Yardi Matrix

Seattle is the 13th largest multifamily market with 272,530 completed units and 125,113 units in development, 27,103 of which have already broken ground.

New lease asking **rents** are at **\$2,095**, up **16.3%** from the previous year placing Seattle at **33rd** overall in year-over-year rent growth.