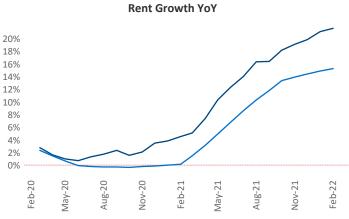

New lease asking **rents** are at **\$1,472**, up **21.6%** ▲ from the previous year placing Savannah - Hilton Head at **10th** overall in year-over-year rent growth.

Multifamily housing **demand** has been rising with **2,810** ▲ net units absorbed over the past 12 months. This is up **433** ▲ units from the previous year's gain of **2,377** ▲ absorbed units.