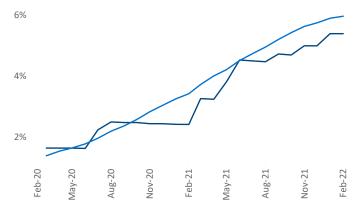

## Yardi Matrix

Units Under Construction as % of Stock

Savannah - Jeff Adler Vice President February 2022 Jeff.Adler@yardi.com

Liliana Malai Senior PPC Specialist Liliana.Malai@yardi.com

Savannah - Hilton Head is the **79th** largest multifamily market with **45,140** completed units and **8,961** units in development, **2,431** of which have already broken ground.