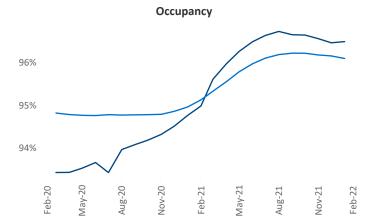

New lease asking **rents** are at **\$1,472**, up **21.6%** ▲ from the previous year placing Savannah - Hilton Head at **10th** overall in year-over-year rent growth.

Multifamily housing **demand** has been rising with **2,810** ▲ net units absorbed over the past 12 months. This is up **433** ▲ units from the previous year's gain of **2,377** ▲ absorbed units.