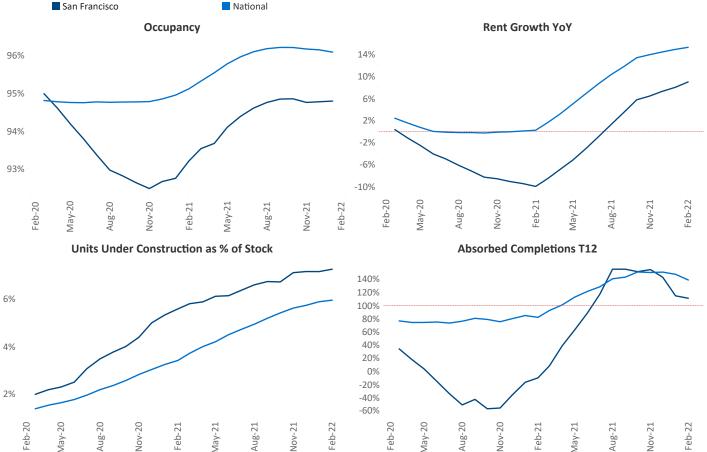

New lease asking rents are at \$2,677, up 9% ▲ from the previous year placing San Francisco at 99th overall in year-over-year rent growth.

Multifamily housing demand has been rising with 16,519 A net units absorbed over the past 12 months. This is up 17,423 ▲ units from the previous year's loss of -904 ▼ absorbed units.

**Employment** in San Francisco has grown by **6.9%** ▲ over the past 12 months, while hourly wages have risen by 2.3% A YoY to \$37.33 according to the Bureau of Labor Statistics.