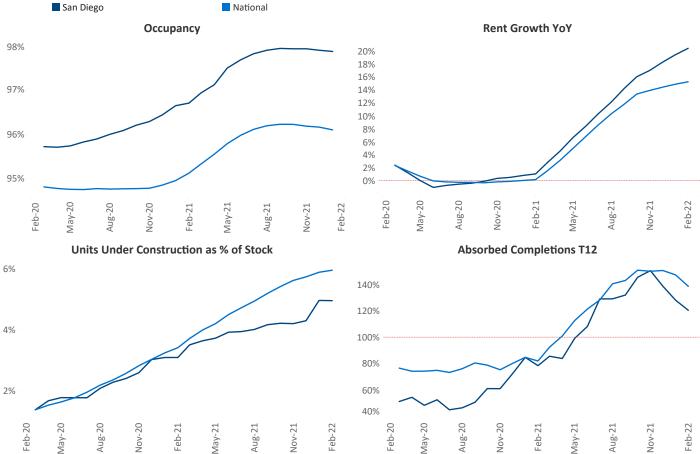

New lease asking rents are at \$2,467, up 20.5% ▲ from the previous year placing San Diego at 12th overall in year-over-year rent growth.

Multifamily housing demand has been rising with 6,688 A net units absorbed over the past 12 months. This is up 1,298 ▲ units from the previous year's gain of 5,390 ▲ absorbed units.

**Employment** in San Diego has grown by **7.4%** ▲ over the past 12 months, while hourly wages have risen by 3.3% A YoY to \$35.61 according to the Bureau of Labor Statistics.