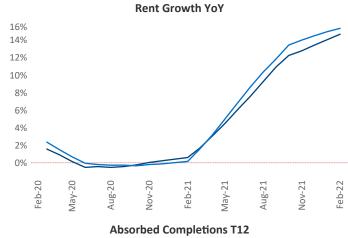

New lease asking rents are at \$1,238, up 14.6% ▲ from the previous year placing San Antonio at 42nd overall in year-over-year rent growth.

Multifamily housing demand has been rising with 10,440 ▲ net units absorbed over the past 12 months. This is up 2,942 ▲ units from the previous year's gain of 7,498 ▲ absorbed units.