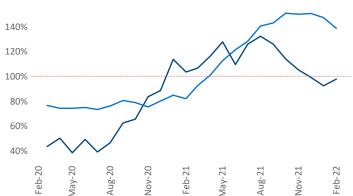

New lease asking rents are at \$1,238, up 14.6% ▲ from the previous year placing San Antonio at 42nd overall in year-over-year rent growth.

Multifamily housing demand has been rising with 10,440 ▲ net units absorbed over the past 12 months. This is up 2,942 ▲ units from the previous year's gain of 7,498 ▲ absorbed units.