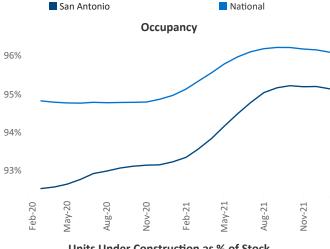

22

Jeff Adler Vice President February 2022 Jeff.Adler@yardi.com

Contacts

Liliana Malai Senior PPC Specialist Liliana.Malai@yardi.com

San Antonio is the 23rd largest multifamily market with 214,437 completed units and 52,202 units in development, 11,288 of which have already broken ground.

New lease asking rents are at \$1,238, up 14.6% ▲ from the previous year placing San Antonio at 42nd overall in year-over-year rent growth.

Multifamily housing demand has been rising with 10,440 ▲ net units absorbed over the past 12 months. This is up 2,942 ▲ units from the previous year's gain of 7,498 ▲ absorbed units.

**Employment** in San Antonio has grown by **6.3%** ▲ over the past 12 months, while hourly wages have risen by 7.3% A YoY to \$27.41 according to the Bureau of Labor Statistics.









## **DISCLAIMER**

ALTHOUGH EVERY EFFORT IS MADE TO ENSURE THE ACCURACY, TIMELINESS AND COMPLETENESS OF THE INFORMATION PROVIDED IN THIS PUBLICATION, THE INFORMATION IS PROVIDED "AS IS" AND YARDI MATRIX DOES NOT GUARANTEE, WARRANT, REPRESENT OR UNDERTAKE THAT THE INFORMATION PROVIDED IS CORRECT, ACCURATE, CURRENT OR COMPLETE. YARDI MATRIX IS NOT LIABLE FOR ANY LOSS, CLAIM, OR DEMAND ARISING DIRECTLY OR INDIRECTLY FROM ANY USE OR RELIANCE UPON THE INFORMATION CONTAINED HEREIN.

## **COPYRIGHT NOTICE**

This document, publication and/or presentation (collectively, 'document') is protected by copyright, trademark and other intellectual property laws. Use of this document is subject to the terms and conditions of Yardi Systems, Inc. dba Yardi Matrix's Terms of Use <a href="http://www.y