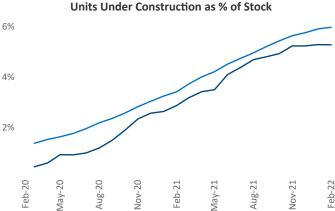

San Antonio

Feb-22

Jeff Adler Vice President February 2022 Jeff.Adler@yardi.com

Contacts

Liliana Malai Senior PPC Specialist Liliana.Malai@yardi.com

San Antonio is the 23rd largest multifamily market with 214,437 completed units and 52,202 units in development, 11,288 of which have already broken ground.