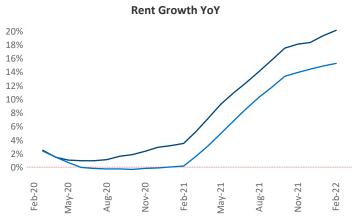

Salt Lake City is the 44th largest multifamily market with 112,920 completed units and 52,695 units in development, 14,127 of which have already broken ground.

New lease asking **rents** are at **\$1,514**, up **20.1%** from the previous year placing Salt Lake City at **14th** overall in year-over-year rent growth.