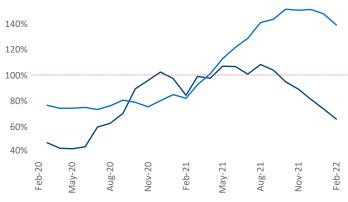

Multifamily housing **demand** has been rising with **5,050** ▲ net units absorbed over the past 12 months. This is down **-951** ▼ units from the previous year's gain of **6,001** ▲ absorbed units.

**Employment** in Salt Lake City has grown by **4.0%** over the past 12 months, while hourly wages have risen by **4.4%** YoY to **\$29.71** according to the *Bureau of Labor Statistics*.