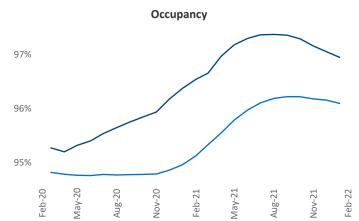

Multifamily housing **demand** has been rising with **5,050** ▲ net units absorbed over the past 12 months. This is down **-951** ▼ units from the previous year's gain of **6,001** ▲ absorbed units.

**Employment** in Salt Lake City has grown by **4.0%** over the past 12 months, while hourly wages have risen by **4.4%** YoY to **\$29.71** according to the *Bureau of Labor Statistics*.