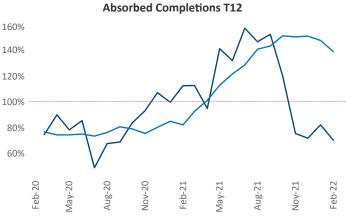

New lease asking **rents** are at \$1,208, up 8.4% ▲ from the previous year placing Rochester at 105th overall in year-over-year rent growth.

Multifamily housing **demand** has been rising with **625** ▲ net units absorbed over the past 12 months. This is down -620 ▼ units from the previous year's gain of 1,245 ▲ absorbed units.