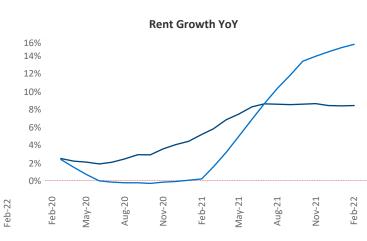

New lease asking **rents** are at \$1,208, up 8.4% ▲ from the previous year placing Rochester at 105th overall in year-over-year rent growth.

Multifamily housing **demand** has been rising with **625** ▲ net units absorbed over the past 12 months. This is down -620 ▼ units from the previous year's gain of 1,245 ▲ absorbed units.