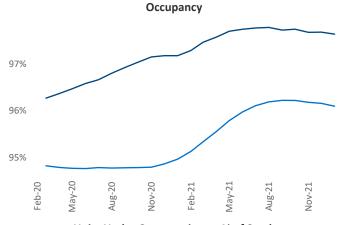

New lease asking **rents** are at \$1,208, up 8.4% ▲ from the previous year placing Rochester at 105th overall in year-over-year rent growth.

Multifamily housing **demand** has been rising with **625** ▲ net units absorbed over the past 12 months. This is down -620 ▼ units from the previous year's gain of 1,245 ▲ absorbed units.