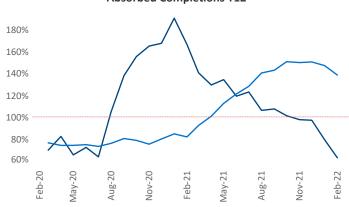

New lease asking **rents** are at \$1,375, up 13.4% ▲ from the previous year placing Richmond - Tidewater at 51st overall in year-over-year rent growth.

Multifamily housing demand has been rising with 5,286 A net units absorbed over the past 12 months. This is down -2,780 ▼ units from the previous year's gain of 8,066 ▲ absorbed units.