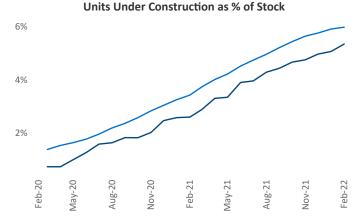

## Contacts

Richmond -February 2022 Jeff.Adler@yardi.com

Feb-22

Jeff Adler Vice President

Liliana Malai Senior PPC Specialist Liliana.Malai@yardi.com

Richmond - Tidewater is the 20th largest multifamily market with 232,672 completed units and 52,942 units in development, 12,396 of which have already broken ground.