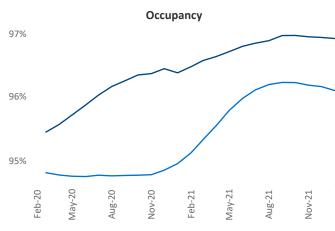

New lease asking **rents** are at \$1,375, up 13.4% ▲ from the previous year placing Richmond - Tidewater at 51st overall in year-over-year rent growth.

Multifamily housing demand has been rising with 5,286 A net units absorbed over the past 12 months. This is down -2,780 ▼ units from the previous year's gain of 8,066 ▲ absorbed units.