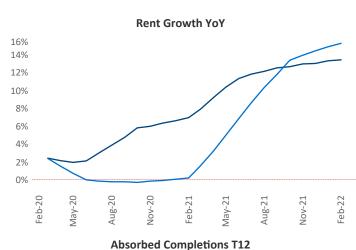

New lease asking **rents** are at \$1,375, up 13.4% ▲ from the previous year placing Richmond - Tidewater at 51st overall in year-over-year rent growth.

Multifamily housing demand has been rising with 5,286 A net units absorbed over the past 12 months. This is down -2,780 ▼ units from the previous year's gain of 8,066 ▲ absorbed units.