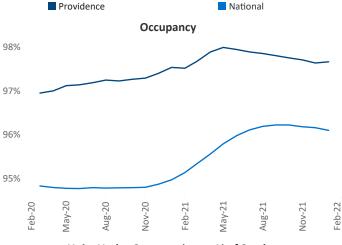

New lease asking **rents** are at \$1,738, up 10.5% ▲ from the previous year placing Providence at 86th overall in year-over-year rent growth.

Multifamily housing **demand** has been rising with **650** ▲ net units absorbed over the past 12 months. This is down **-22** ▼ units from the previous year's gain of **672** ▲ absorbed units.

**Employment** in Providence has grown by **4.5**% ▲ over the past 12 months, while hourly wages have risen by **4.3**% ▲ YoY to **\$30.49** according to the *Bureau of Labor Statistics*.