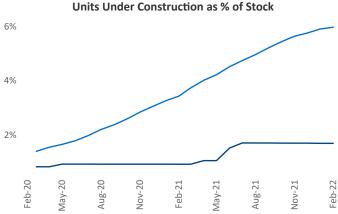

February 2022 Jeff.Adler@yardi.com

Liliana Malai Senior PPC Specialist Liliana.Malai@yardi.com

**Providence** is the **71st** largest multifamily market with **53,918** completed units and **10,692** units in development, **901** of which have already broken ground.