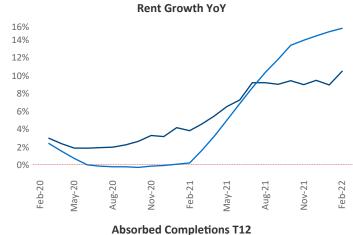

New lease asking **rents** are at \$1,738, up 10.5% ▲ from the previous year placing Providence at 86th overall in year-over-year rent growth.

Multifamily housing **demand** has been rising with **650** ▲ net units absorbed over the past 12 months. This is down **-22** ▼ units from the previous year's gain of **672** ▲ absorbed units.