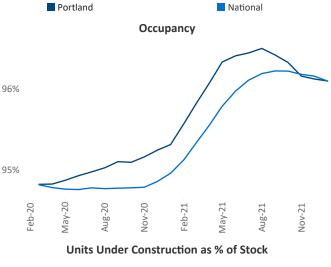

New lease asking rents are at \$1,657, up 13.9% ▲ from the previous year placing Portland at 48th overall in year-over-year rent growth.

Multifamily housing demand has been rising with 6,730 ▲ net units absorbed over the past 12 months. This is up **1,303** ▲ units from the previous year's gain of **5,427** ▲ absorbed units.