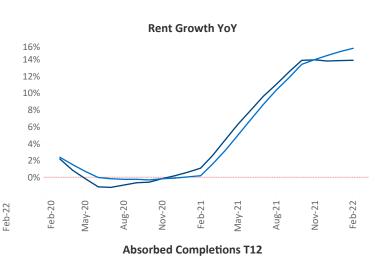

New lease asking rents are at \$1,657, up 13.9% ▲ from the previous year placing Portland at 48th overall in year-over-year rent growth.

Multifamily housing demand has been rising with 6,730 ▲ net units absorbed over the past 12 months. This is up **1,303** ▲ units from the previous year's gain of **5,427** ▲ absorbed units.