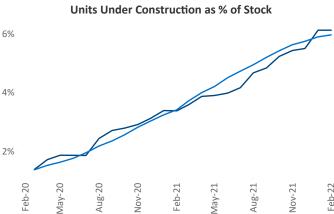

## Yardi Matrix

**Portland** 

Jeff Adler Vice President February 2022 <u>Jeff.Adler@yardi.com</u>

Contacts

Liliana Malai Senior PPC Specialist Liliana.Malai@yardi.com

Portland is the 31st largest multifamily market with 168,674 completed units and 47,583 units in development, 10,318 of which have already broken ground.