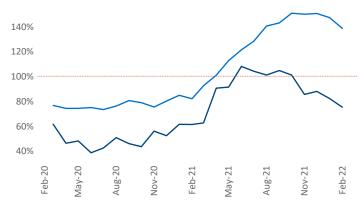

New lease asking rents are at \$1,657, up 13.9% ▲ from the previous year placing Portland at 48th overall in year-over-year rent growth.

Multifamily housing demand has been rising with 6,730 ▲ net units absorbed over the past 12 months. This is up **1,303** ▲ units from the previous year's gain of **5,427** ▲ absorbed units.