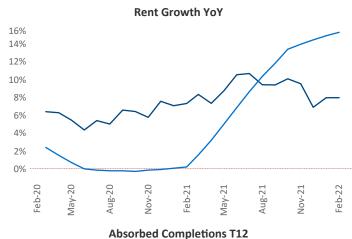

New lease asking **rents** are at \$1,598, up 8% ▲ from the previous year placing Portland ME at 108th overall in year-over-year rent growth.

Multifamily housing **demand** has been rising with **403** ▲ net units absorbed over the past 12 months. This is up 203 A units from the previous year's gain of **200** ▲ absorbed units.