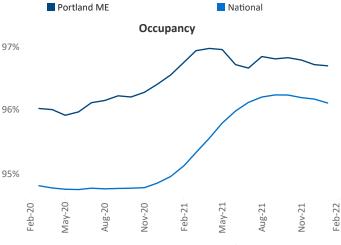

ME February 2022 Jeff.Adler@yardi.com

Jeff Adler Vice President

Liliana Malai Senior PPC Specialist Liliana.Malai@yardi.com

Contacts

Portland ME is the 118th largest multifamily market with 13,616 completed units and 7,157 units in development, 682 of which have already broken ground.

New lease asking **rents** are at \$1,598, up 8% ▲ from the previous year placing Portland ME at 108th overall in year-over-year rent growth.

Multifamily housing **demand** has been rising with **403** ▲ net units absorbed over the past 12 months. This is up 203 A units from the previous year's gain of **200** ▲ absorbed units.

**Employment** in Portland ME has grown by 2.0% ▲ over the past 12 months, while hourly wages have risen by 6.6% A YoY to \$29.17 according to the Bureau of Labor Statistics.









## **DISCLAIMER**

ALTHOUGH EVERY EFFORT IS MADE TO ENSURE THE ACCURACY, TIMELINESS AND COMPLETENESS OF THE INFORMATION PROVIDED IN THIS PUBLICATION, THE INFORMATION IS PROVIDED "AS IS" AND YARDI MATRIX DOES NOT GUARANTEE, WARRANT, REPRESENT OR UNDERTAKE THAT THE INFORMATION PROVIDED IS CORRECT, ACCURATE, CURRENT OR COMPLETE. YARDI MATRIX IS NOT LIABLE FOR ANY LOSS, CLAIM, OR DEMAND ARISING DIRECTLY OR INDIRECTLY FROM ANY USE OR RELIANCE UPON THE INFORMATION CONTAINED HEREIN.

## **COPYRIGHT NOTICE**

This document, publication and/or presentation (collectively, 'document') is protected by copyright, trademark and other intellectual property laws. Use of this document is subject to the terms and conditions of Yardi Systems, Inc. dba Yardi Matrix's Terms of Use <a href="http://www.y