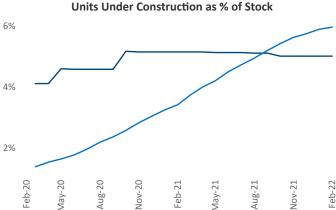

Portland ME February 2022 Jeff.Adler@yardi.com

Jeff Adler Vice President

Liliana Malai Senior PPC Specialist Liliana.Malai@yardi.com

Contacts

Portland ME is the 118th largest multifamily market with 13,616 completed units and 7,157 units in development, 682 of which have already broken ground.