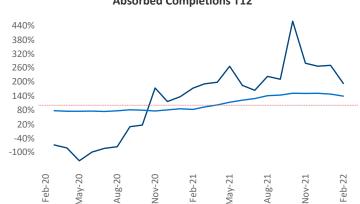

New lease asking **rents** are at \$1,598, up 8% ▲ from the previous year placing Portland ME at 108th overall in year-over-year rent growth.

Multifamily housing **demand** has been rising with **403** ▲ net units absorbed over the past 12 months. This is up 203 A units from the previous year's gain of **200** ▲ absorbed units.