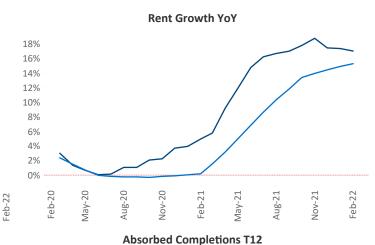

New lease asking **rents** are at \$1,457, up 17% ▲ from the previous year placing Pensacola at 29th overall in year-over-year rent growth.

Multifamily housing **demand** has been rising with **1,711** ▲ net units absorbed over the past 12 months. This is down **-1,650** ▼ units from the previous year's gain of **3,361** ▲ absorbed units.