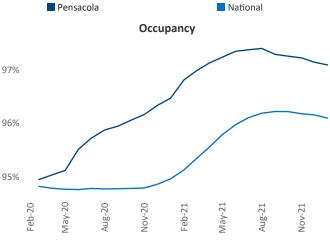

New lease asking **rents** are at \$1,457, up 17% ▲ from the previous year placing Pensacola at 29th overall in year-over-year rent growth.

Multifamily housing **demand** has been rising with **1,711** ▲ net units absorbed over the past 12 months. This is down **-1,650** ▼ units from the previous year's gain of **3,361** ▲ absorbed units.