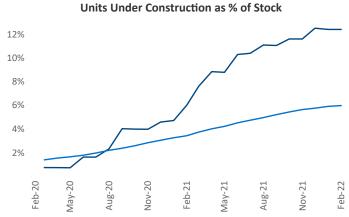

Pensacola Jeff Adler L

February 2022 Jeff.Adler@yardi.com

Liliana Malai Senior PPC Specialist Liliana.Malai@yardi.com

**Pensacola** is the **89th** largest multifamily market with **36,823** completed units and **20,349** units in development, **4,562** of which have already broken ground.