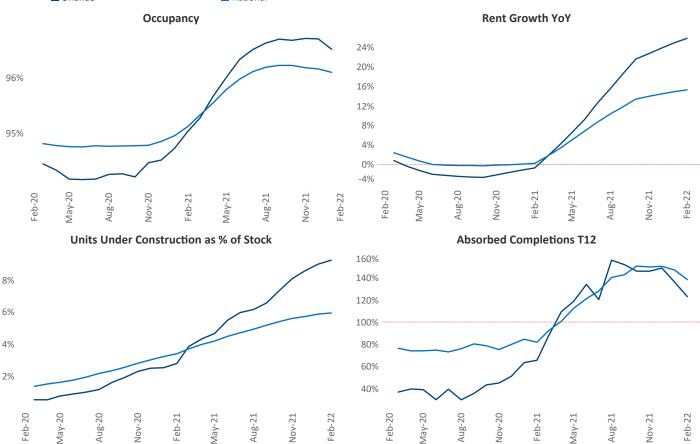

New lease asking **rents** are at \$1,728, up 25.8% ▲ from the previous year placing Orlando at 4th overall in year-over-year rent growth.

Multifamily housing **demand** has been rising with **17,979** ▲ net units absorbed over the past 12 months. This is up **10,360** ▲ units from the previous year's gain of **7,619** ▲ absorbed units.

**Employment** in Orlando has grown by **8.4%** ▲ over the past 12 months, while hourly wages have risen by **13.1%** ▲ YoY to **\$31.89** according to the *Bureau of Labor Statistics*.