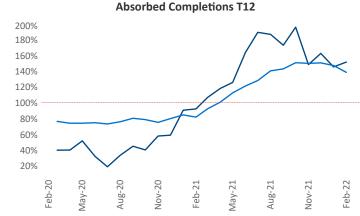

New lease asking rents are at \$2,614, up 20.6% ▲ from the previous year placing Orange County at 11th overall in year-over-year rent growth.

Multifamily housing demand has been rising with 5,101 A net units absorbed over the past 12 months. This is up 822 ▲ units from the previous year's gain of 4,279 ▲ absorbed units.