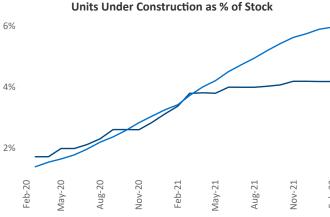

## Yardi Matrix

**Orange County** February 2022 Jeff.Adler@yardi.com

Jeff Adler Vice President

Liliana Malai Senior PPC Specialist Liliana.Malai@yardi.com

Contacts

Orange County is the 24th largest multifamily market with 210,724 completed units and 39,943 units in development, 8,799 of which have already broken ground.