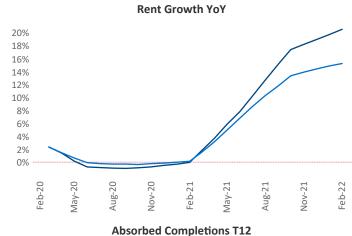

New lease asking rents are at \$2,614, up 20.6% ▲ from the previous year placing Orange County at 11th overall in year-over-year rent growth.

Multifamily housing demand has been rising with 5,101 A net units absorbed over the past 12 months. This is up 822 ▲ units from the previous year's gain of 4,279 ▲ absorbed units.