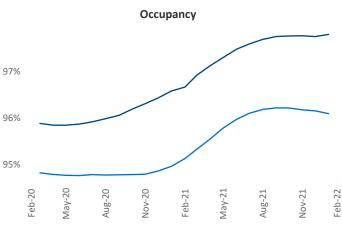

February 2022 Jeff.Adler@yardi.com

Jeff Adler Vice President

Liliana Malai Senior PPC Specialist Liliana.Malai@yardi.com

Contacts

Orange County is the 24th largest multifamily market with 210,724 completed units and 39,943 units in development, 8,799 of which have already broken ground.

New lease asking rents are at \$2,614, up 20.6% ▲ from the previous year placing Orange County at 11th overall in year-over-year rent growth.

Multifamily housing demand has been rising with 5,101 A net units absorbed over the past 12 months. This is up 822 ▲ units from the previous year's gain of 4,279 ▲ absorbed units.

**Employment** in Orange County has grown by **6.3%** ▲ over the past 12 months, while hourly wages have risen by 2.6% ▲ YoY to \$37.20 according to the Bureau of Labor Statistics.









## **DISCLAIMER**

ALTHOUGH EVERY EFFORT IS MADE TO ENSURE THE ACCURACY, TIMELINESS AND COMPLETENESS OF THE INFORMATION PROVIDED IN THIS PUBLICATION, THE INFORMATION IS PROVIDED "AS IS" AND YARDI MATRIX DOES NOT GUARANTEE, WARRANT, REPRESENT OR UNDERTAKE THAT THE INFORMATION PROVIDED IS CORRECT, ACCURATE, CURRENT OR COMPLETE. YARDI MATRIX IS NOT LIABLE FOR ANY LOSS, CLAIM, OR DEMAND ARISING DIRECTLY OR INDIRECTLY FROM ANY USE OR RELIANCE UPON THE INFORMATION CONTAINED HEREIN.

## **COPYRIGHT NOTICE**

This document, publication and/or presentation (collectively, 'document') is protected by copyright, trademark and other intellectual property laws. Use of this document is subject to the terms and conditions of Yardi Systems, Inc. dba Yardi Matrix's Terms of Use <a href="http://www.y