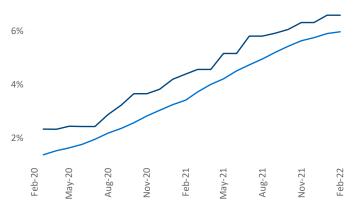

New lease asking **rents** are at **\$1,074**, up **9%**▲ from the previous year placing Omaha at 98th overall in year-over-year rent growth.

Multifamily housing demand has been rising with 2,318 net units absorbed over the past 12 months. This is up 703 units from the previous year's gain of 1,615 absorbed units.