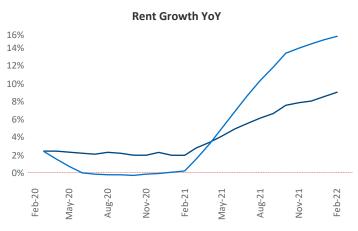

New lease asking **rents** are at **\$1,074**, up **9%**▲ from the previous year placing Omaha at 98th overall in year-over-year rent growth.

Multifamily housing demand has been rising with 2,318 net units absorbed over the past 12 months. This is up 703 units from the previous year's gain of 1,615 absorbed units.