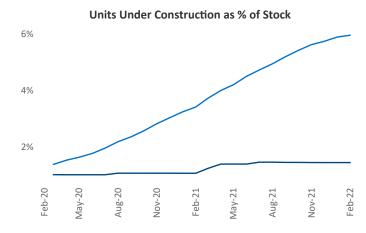

## Contacts

Oklahoma City February 2022

Feb-22

Jeff Adler Vice President Jeff.Adler@yardi.com Liliana Malai Senior PPC Specialist Liliana.Malai@yardi.com

**Oklahoma City** is the **46th** largest multifamily market with **107,889** completed units and **13,868** units in development, **1,557** of which have already broken ground.