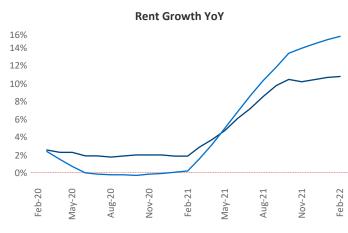

New lease asking **rents** are at \$903, up 10.8% ▲ from the previous year placing Oklahoma City at 83rd overall in year-over-year rent growth.

Multifamily housing **demand** has been rising with **1,414** ▲ net units absorbed over the past 12 months. This is down **-295** ▼ units from the previous year's gain of **1,709** ▲ absorbed units.