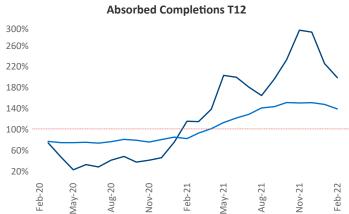

New lease asking **rents** are at \$903, up 10.8% ▲ from the previous year placing Oklahoma City at 83rd overall in year-over-year rent growth.

Multifamily housing **demand** has been rising with **1,414** ▲ net units absorbed over the past 12 months. This is down **-295** ▼ units from the previous year's gain of **1,709** ▲ absorbed units.