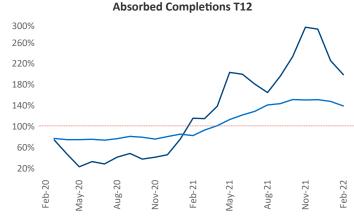

New lease asking **rents** are at \$903, up 10.8% ▲ from the previous year placing Oklahoma City at 83rd overall in year-over-year rent growth.

Multifamily housing **demand** has been rising with **1,414** ▲ net units absorbed over the past 12 months. This is down **-295** ▼ units from the previous year's gain of **1,709** ▲ absorbed units.