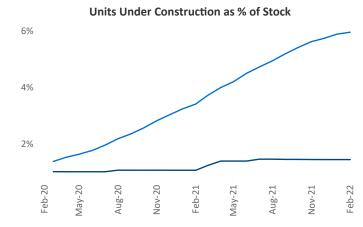

## Contacts

Oklahoma City February 2022 Jeff Adler Vice President Jeff.Adler@yardi.com Liliana Malai Senior PPC Specialist Liliana.Malai@yardi.com

**Oklahoma City** is the **46th** largest multifamily market with **107,889** completed units and **13,868** units in development, **1,557** of which have already broken ground.