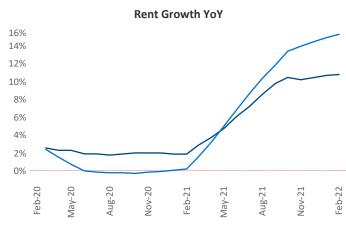

New lease asking **rents** are at \$903, up 10.8% ▲ from the previous year placing Oklahoma City at 83rd overall in year-over-year rent growth.

Multifamily housing **demand** has been rising with **1,414** ▲ net units absorbed over the past 12 months. This is down **-295** ▼ units from the previous year's gain of **1,709** ▲ absorbed units.